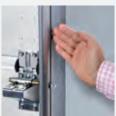

**Side Protection** 

A lateral guard prevents a hand from being accidentally caught between the frame and the runner rail.

Finger pinch protection outside/inside

Patented finger pinch protection for outside and inside of the door.