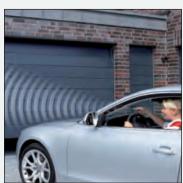

# SUPER-SIZE GSW 40-L Sectional Garage Doors

GARAGE DOORS FROM 6-8m WIDE HIGH PERFORMANCE, MOTORIZED SOLUTION FOR SUPER WIDE GARAGES

# Super-Size doors are special

From the outside our Super-Size doors are indistinguishable from our "normal" sized garage doors - the same stunning profiles, the same attractive windows and finishes. They are just wider - Super-Size doors start above 5.5m (18'0") wide and reach 8.0m (26'3") wide in a single span.

Opening a Super-Size door is simple too - all are power operated by a remote control motor.

It is from the inside that Super-Size doors differ. The weight of a complete door at these sizes is considerable and safe operation is paramount. Consequently doors have up-rated fittings for all load bearing elements and the lifting mechanism is motor driven with torsion spring assistance. A monitored safety edge ensures the door stops and reverses should it encounter an obstruction.