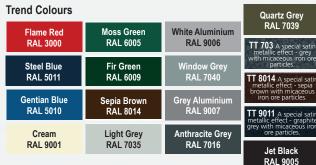

# Trend or RAL?

Trend colours are selected shades that have generally come to be considered as the most popular colours for garage doors. The colours are held as coated steel from which door panels are made to order.

If the colour you require is not available as a Trend colour, we are able to coat our standard panels to a RAL colour. For doors coloured in this way, doors are made and cut to size from white panels and then sprayed to the required colour.