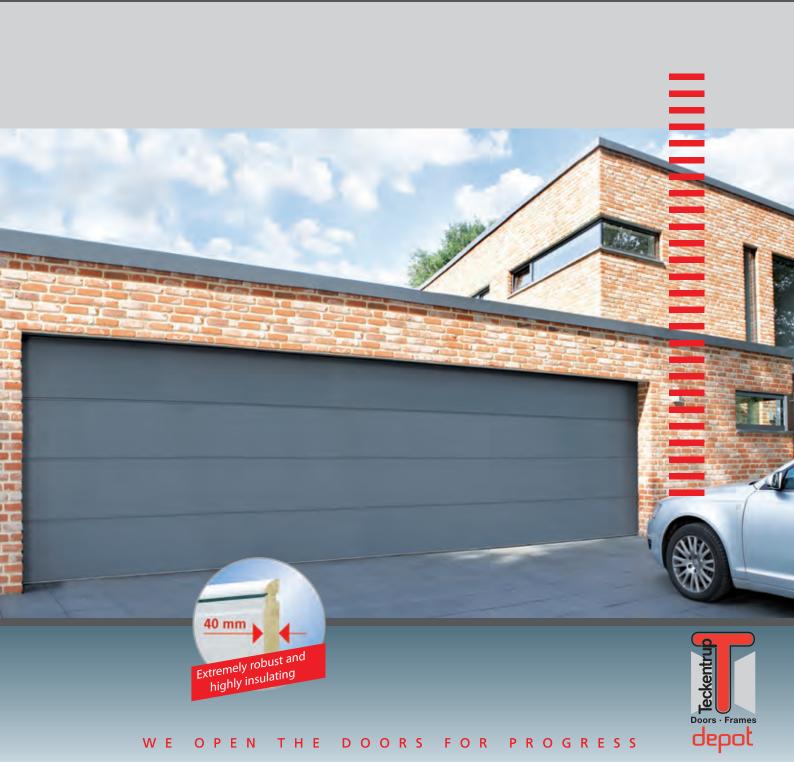

# SUPER-SIZE GSW 40-L Sectional Garage Doors

GARAGE DOORS FROM 6-8m WIDE HIGH PERFORMANCE, MOTORIZED SOLUTION FOR SUPER WIDE GARAGES

# Super-Size doors are special

From the outside our Super-Size doors are indistinguishable from our "normal" sized garage doors - the same stunning profiles, the same attractive windows and finishes. They are just wider - Super-Size doors start above 5.5m (18'0") wide and reach 8.0m (26'3") wide in a single span.

## Solid 40mm thick panels

The 40mm thick insulated panels of the Super-Size door are strong, rigid and provide excellent thermal and acoustic performance. Intermediate strips create a thermal barrier that is very effective in reducing heat transmission saving on the energy needed to maintain a pleasant ambient temperature inside the garage.