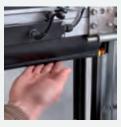

**Side Protection** 

A lateral guard prevents a hand from being accidentally caught between the frame and the runner rail.

Finger pinch protection outside/inside

Patented finger pinch protection for outside and inside of the door.