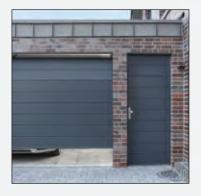

# Super-Size doors are special

From the outside our Super-Size doors are indistinguishable from our "normal" sized garage doors - the same stunning profiles, the same attractive windows and finishes. They are just wider - Super-Size doors start above 5.5m (18'0") wide and reach 8.0m (26'3") wide in a single span.

Opening a Super-Size door is simple too - all are power operated by a remote control motor.

It is from the inside that Super-Size doors differ. The weight of a complete door at these sizes is considerable and safe operation is paramount. Consequently doors have up-rated fittings for all load bearing elements and the lifting mechanism is motor driven with torsion spring assistance. A monitored safety edge ensures the door stops and reverses should it encounter an obstruction.