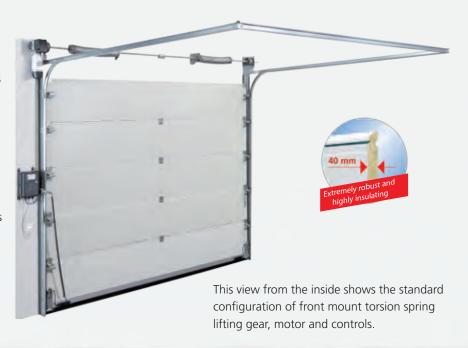

Opening a Super-Size door is simple too - all are power operated by a remote control motor.

It is from the inside that Super-Size doors differ. The weight of a complete door at these sizes is considerable and safe operation is paramount. Consequently doors have up-rated fittings for all load bearing elements and the lifting mechanism is motor driven with torsion spring assistance. A monitored safety edge ensures the door stops and reverses should it encounter an obstruction.

Low Noise Operation Robust roller blocks made of galvanized steel and ball bearing runner rails guarantee a long service life and low noise operation.

Finished in style Each profile is available in a selection of finishes as shown.

# Safety Edge Mechanism Doors are factory fitted with a safety edge mechanism which stops the door if it comes into contact with an

**Direct Drive** 

Big doors need power and our direct drive motors are definitely up to the job! Intelligent control ensures safe operation at all times.