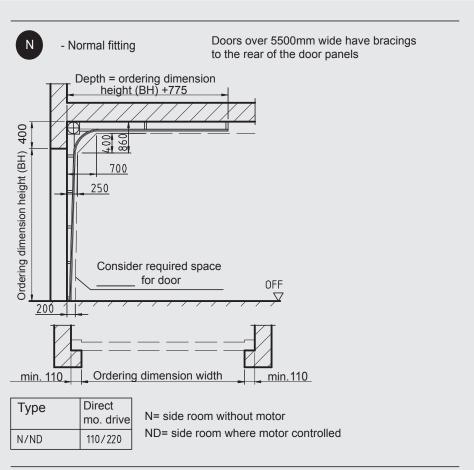

\*Available on Solid profile doors only. Round is shown in stainless steel and is also available in polycarbonate

NSH

- Low headroom fitting

Doors over 5500mm wide have bracings to the rear of the door panels

| Type | Direct<br>mo. drive |
|------|---------------------|
| N/ND | 110/220             |

N= side room without motor

ND= side room where motor controlled