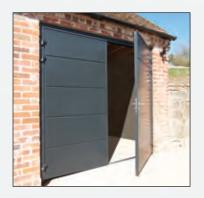

# Super-Size doors are special

From the outside our Super-Size doors are indistinguishable from our "normal" sized garage doors - the same stunning profiles, the same attractive windows and finishes. They are just wider - Super-Size doors start above 5.5m (18'0") wide and reach 8.0m (26'3") wide in a single span.

Opening a Super-Size door is simple too - all are power operated by a remote control motor.

It is from the inside that Super-Size doors differ. The weight of a complete door at these sizes is considerable and safe operation is paramount. Consequently doors have up-rated fittings for all load bearing elements and the lifting mechanism is motor driven with torsion spring assistance. A monitored safety edge ensures the door stops and reverses should it encounter an obstruction.