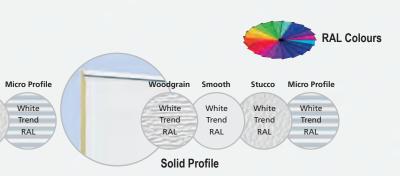

## Unlimited combinations, well almost!

Their are literally hundreds of possible combinations of texture and finish making it easy to adapt the door to suit your home. Each profile is available in the textured finishes shown above plus all Trend colours and almost all RAL colours.

Doors are supplied as standard in traffic white embossed wood grain on the outside (similar to RAL 9016) and grey white embossed stucco on the inside (RAL 9002).

Golden Oak, Rosewood and Dark Oak are durable wood effect laminates that match well with UPVC doors and windows. Trend colours are a selection of popular colours, however almost all RAL colours are available as an option - just ask.