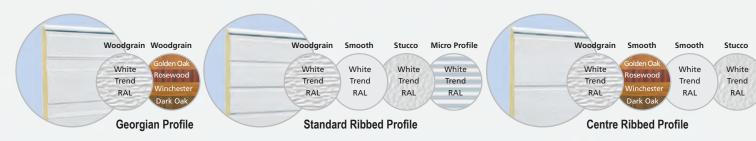

## Unlimited combinations, well almost!

Their are literally hundreds of possible combinations of texture and finish making it easy to adapt the door to suit your home. Each profile is available in the textured finishes shown above plus all Trend colours and almost all RAL colours.

Doors are supplied as standard in traffic white embossed wood grain on the outside (similar to RAL 9016) and grey white embossed stucco on the inside (RAL 9002).

Golden Oak, Rosewood and Dark Oak are durable wood effect laminates that match well with UPVC doors and windows. Trend colours are a selection of popular colours, however almost all RAL colours are available as an option - just ask.

# Trend or RAL?

Trend colours are selected shades that have generally come to be considered as the most popular colours for garage doors. The colours are held as coated steel from which door panels are made to order.

If the colour you require is not available as a Trend colour, we are able to coat our standard panels to a RAL colour. For doors coloured in this way, doors are made and cut to size from white panels and then sprayed to the required colour.