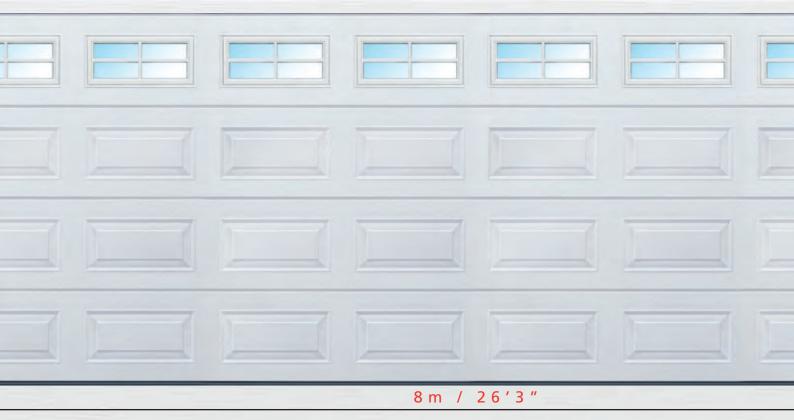

# Super-Size doors are special

From the outside our Super-Size doors are indistinguishable from our "normal" sized garage doors - the same stunning profiles, the same attractive windows and finishes. They are just wider - Super-Size doors start above 5.5m (18'0") wide and reach 8.0m (26'3") wide in a single span.

## Make the most of light

Scratch-resistant, 16mm double glazed, easy-clean windows in attractive designs allow natural light into your garage.

Each style is available with clear, frosted or opaque glazing. The window units are fitted with a polyurethane frame that is coloured to match or compliment the panel colour of the door.