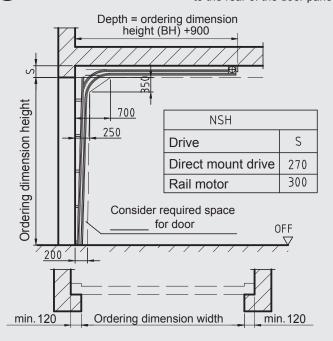

\*Available on Solid profile doors only. Round is shown in stainless steel and is also available in polycarbonate

NSH

- Low headroom fitting

Doors over 5500mm wide have bracings to the rear of the door panels