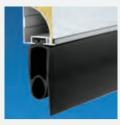

#### Floor Seal

A rot-proof bottom weather strip made of elastic EPDM rubber profile sits against the floor and will compensate for minor variations in floor level to provide an improved barrier to debris and draughts.