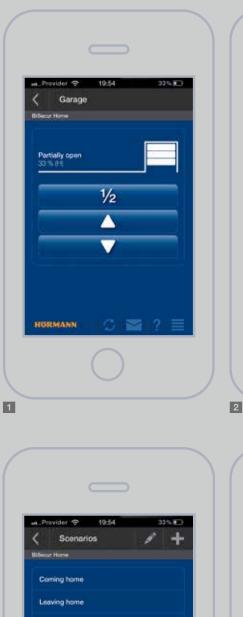

### 2 Simple overview

With the BiSecur app, you have an exact overview of the status of your garage door and entrance gate, as well as your entrance door\* at all times. Self-explanatory icons show you whether your doors are open or closed or whether your entrance door\* is locked or unlocked.

### Setting up "scenarios"

Simply combine several individual functions to make a scenario. A scenario means that, at the press of a button, you can, for example, open or close your garage door and entrance gate at the same time\*\*, control your entrance door\* together with your external lighting or set the ventilation position for two garage doors at the same time. You create the scenarios individually for your personal app usage – exactly the way you want them to be.