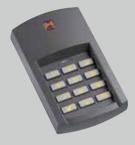

Radio code switch FCT 3 BS For 3 functions, with illuminated buttons

Radio internal push button FIT 1 BS 1 button function with large button for simple operation

Radio code switch FCT 10 BS For 10 functions, with illuminated buttons and protective cover