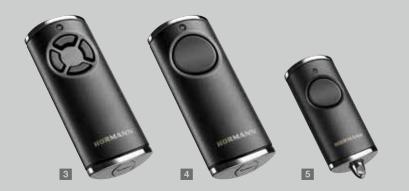

# Hand transmitter HS 5 BS 4 button functions plus query button, 1 High-gloss surface black or white 2 Textured surface black

Hand transmitter HS 4 BS4 button functions,3 Textured surface black

Hand transmitter HS 1 BS1 button function,4 Textured surface black

Hand transmitter HSE 1 BS
1 button function,
incl. eyelet for key ring
5 Textured surface black

Hand transmitter HSE 4
4 button functions,
incl. eyelet for key ring
Textured surface black

### Hand transmitter

Hörmann offers numerous beautifully shaped models that can be assigned up to 5 functions. All control elements use our innovative BiSecur radio technology.