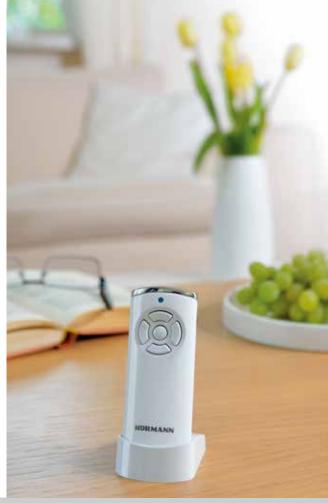

You no longer have to go out in all kinds of weather to check if your gate is closed.

At the press of a button, the colour of the LED on the HS 5 BS hand transmitter indicates the position of the door. If required, another push of a button\*\*\* closes the door. It is the most comfortable and secure way to control your door.

\*\*\* An additional photocell is required for operation without visual contact to the door.

In addition to a black or white design, the **exclusive BiSecur hand transmitters** are characterised by an elegant shape that fits easily in the palm of your hand.

Figure above: HS 5 BS hand transmitter with hand transmitter station (optional).

www.arridgegaragedoors.co.uk 01691 670394 GOOD REASONS TO TRY HÖRMANN

salesteam@arridgegaragedoors.co.uk

Worldwide control using your smartphone