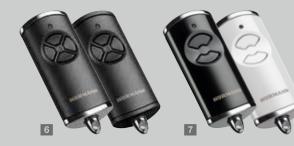

### 13 Hand transmitter HSZ 1 BS

1 button function, for insertion in vehicle cigarette lighter

Hand transmitter HSZ 2 BS 2 button functions, for insertion in vehicle cigarette lighter

### HSZ hand transmitter

The alternative to homelink systems: integrated in an inconspicuous spot in your car. Inserted in the vehicle's cigarette lighter, the HSZ hand transmitter is easily accessible and convenient to operate. www.arridgegaragedoors.co.uk 01691 670394 ACCESSORIES