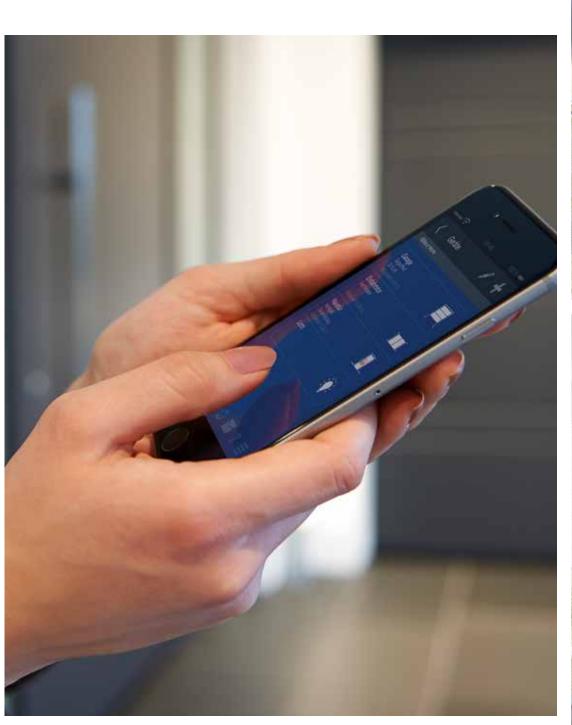

### BiSecur Gateway: simple control via smartphone or tablet

### Conveniently from your home:

For convenient operation within your home network, your smartphone or tablet can be easily connected through WLAN.

#### Anywhere around the world

via the Internet: When you are on the go, you can connect to the BiSecur Gateway through your smartphone's or tablet's Internet connection. Registering your Gateway and smartphone or tablet on the Internet enables your personal access.