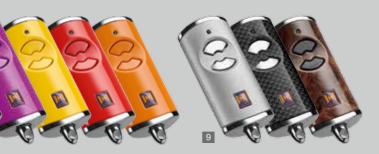

#### Hand transmitter HSE 2 BS

with chrome or plastic caps

2 button functions,
incl. eyelet for key ring
7 High-gloss surface black or white
8 High-gloss surface green,
purple, yellow, red, orange
9 decors in silver, carbon,
dark rootwood

(Shown from left to right)

8

Hand transmitter
HSD 2-A BS
Aluminium look,
button functions,
can also be used as a key ring

Hand transmitter
HSD 2-C BS
High-gloss chrome,
button functions,
can also be used as a key ring