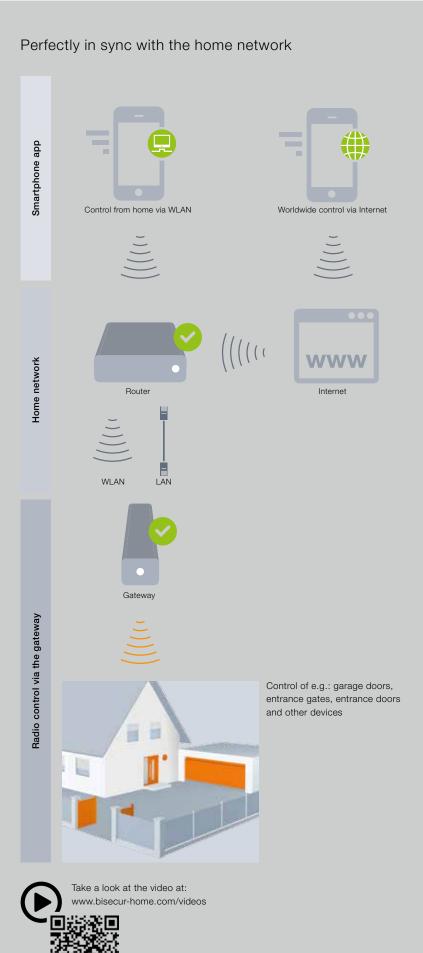

### Make your house ready for the future – with BiSecur SmartHome

With the innovative Hörmann BiSecur SmartHome technology, you can open and close your doors and gates even more conveniently. At any time of day or night, from anywhere around the world – by simply using your smartphone or tablet. The BiSecur Gateway transmits the commands to the BiSecur radio receivers or operators via Internet or home network. BiSecur SmartHome is also particularly secure, easy to operate and can be extended to many areas of your house, such as lighting or electrical devices.

### Easy operation: smart, at any time and worldwide

You can conveniently operate all Hörmann operators and radio receivers with your hand transmitter and radio button. With the optional BiSecur Gateway it is also possible to control all radio components by smartphone or tablet.

### Conveniently from your home:

For convenient operation within your home network, your smartphone or tablet can be easily connected through WLAN.

#### Anywhere around the world

via the Internet: When you are on the go, you can connect to the BiSecur Gateway through your smartphone's or tablet's Internet connection. Registering your Gateway and smartphone or tablet on the Internet enables your personal access.