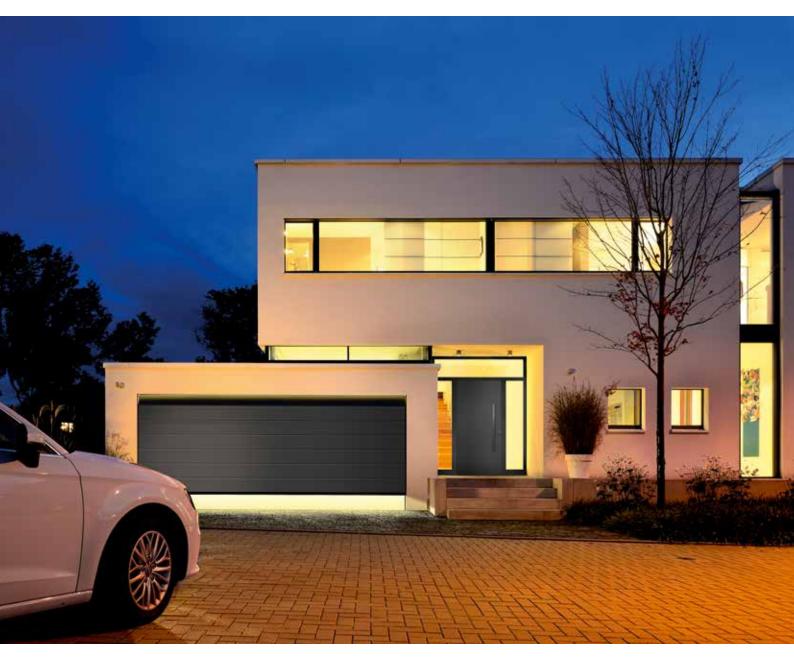

#### Come home safely and stress-free

Connect multiple functions to your personal evening home arrival scenario: your entrance gate and garage door are already open and you can drive into your garage without stopping. The lighting in the yard is on and the house is already brightly lit and when you open your entrance door you hear your favourite music. Of course you can set even more individual scenarios, such as "Departure". You can close all gates and doors with a single push of the button. It doesn't get any more convenient than this.