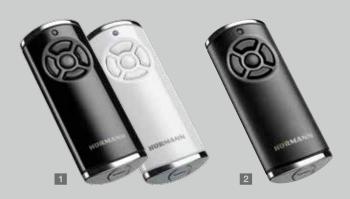

You no longer have to go out in all kinds of weather to check if your gate is closed.

At the press of a button, the colour of the LED on the HS 5 BS hand transmitter indicates the position of the door. If required, another push of a button\*\*\* closes the door. It is the most comfortable and secure way to control your door.

\*\*\* An additional photocell is required for operation without visual contact to the door.

In addition to a black or white design, the **exclusive BiSecur hand transmitters** are characterised by an elegant shape that fits easily in the palm of your hand.

Hörmann's BiSecur hand transmitters with an optional high-gloss surface in a piano lacquer look have received the reddot design award for their exclusive design.

Take a look at the video at: www.hormann.co.uk/videos

Figure above: HS 5 BS hand transmitter with hand transmitter station (optional).

www.arridgegaragedoors.co.uk 01691 670394 GOOD REASONS TO TRY HÖRMANN

salesteam@arridgegaragedoors.co.uk

Worldwide control using your smartphone