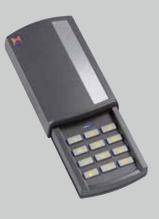

Radio code switch FCT 3 BS For 3 functions, with illuminated buttons

Radio internal push button FIT 1 BS 1 button function with large button for simple operation

Radio code switch FCT 10 BS For 10 functions, with illuminated buttons and protective cover