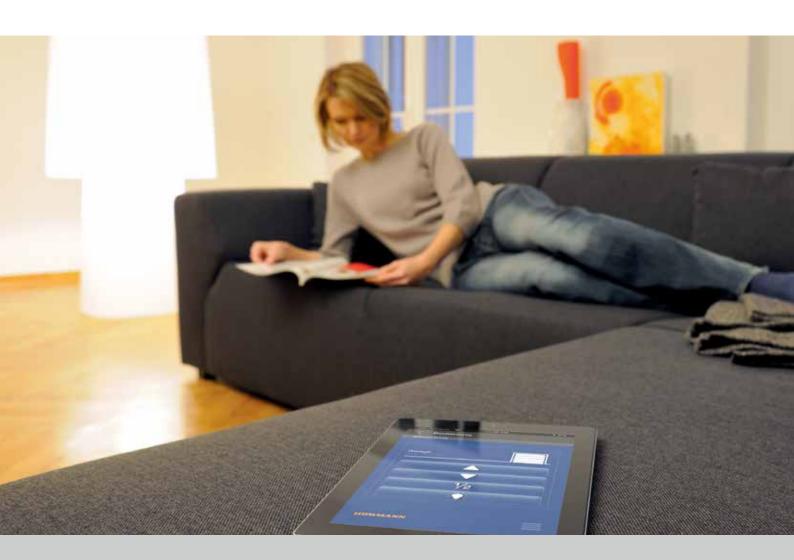

With BiSecur SmartHome you can operate your doors, gates and electric devices even when you are absent. With just a glance at your smartphone you can also check at any time if your door is open or closed or if an electric device is switched on or off. Another advantage of this system: you can flexibly and spontaneously simulate your presence at any time of day or night, e.g. by controlling the lighting. This scares potential thieves off more effectively than for example a static simulation with a timer.

### Convenient operation and top-quality service

We are convinced: a technology is truly practical when it **comprehensibly facilitates the everyday as well as impresses with the details**. The installation and operation of the free BiSecur SmartHome app on your smartphone or tablet is therefore very simple. Thanks to a well thought-out user interface, you have a comprehensive overview of all doors, gates and electric devices in the system at your fingertips. In order to ensure the protection of your data, we only work with companies which guarantee high security standards and who have their servers located in Germany. If you ever require assistance, you can clarify your concerns directly in the app with the integrated customer support, our employees will quickly and personally assist you. Using the Hörmann BiSecur app, Hörmann portal and customer support is of course free of charge. www.arridgegaragedoors.co.uk 01691 670394 salesteam@arridgegaragedoors.co.uk BISECUR SMARTHOME