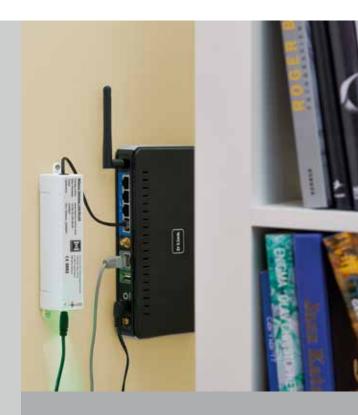

### BiSecur Gateway: simple control via smartphone or tablet

### Conveniently from your home:

For convenient operation within your home network, your smartphone or tablet can be easily connected through WLAN.

#### Anywhere around the world

via the Internet: When you are on the go, you can connect to the BiSecur Gateway through your smartphone's or tablet's Internet connection. Registering your Gateway and smartphone or tablet on the Internet enables your personal access.