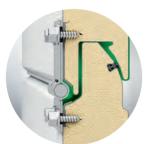

### PERFECT SEALING

Frost resistant sealings with two elastic wings ensures better thermal insulation of the opening around the door perimeter and protects the premises from precipitation, draft and dust.

#### DURABLE OPERATION

Steel sheets in ALUTECH sandwich panels are interlocked and have a closed contour. This design ensures protection against delamination during abrupt door opening/closing and overheating under the sun and extends the doors operational life expectancy.