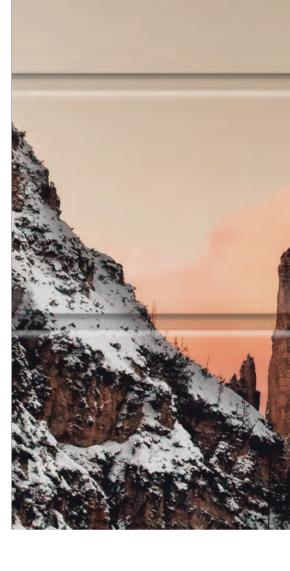

### PORTFOLIO OF TEXTURES AND PRINTS FOR STYLISH DOORS

With digital printing, we can apply any image on the door leaf making it a vibrant center piece to the exterior. There are millions of options!

## EXCELLENT PRINTING QUALITY

We use high quality UV-ink from European manufacturers. During photo polymerization a special layer is created on the sandwich panel, and due to this layer the ink does not soak into the panel.

## CLEAR PICTURE

The image applied on the doors boasts maximum sharpness. Even minute details of the image will be clear after print is applied to the door leaf.