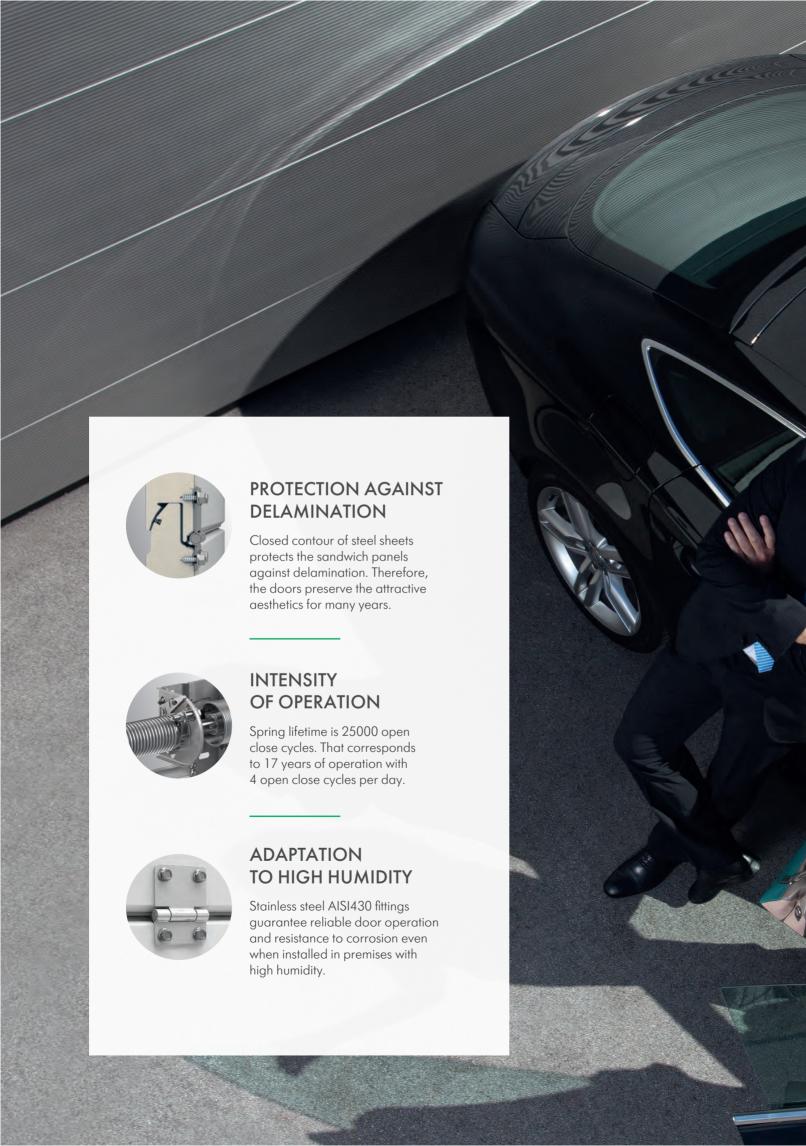

#### DURABLE OPERATION

Steel sheets in ALUTECH sandwich panels are interlocked and have a closed contour. This design ensures protection against delamination during abrupt door opening/closing and overheating under the sun and extends the doors operational life expectancy.

#### Life-time is at least 30 000 cycles,

What corresponds to 20 years of everyday operation.

#### 10 YEARS WARRANTY

10 years warranty against perforated corrosion is provided for the door leaf and stainless steel elements of the **Prestige** door.