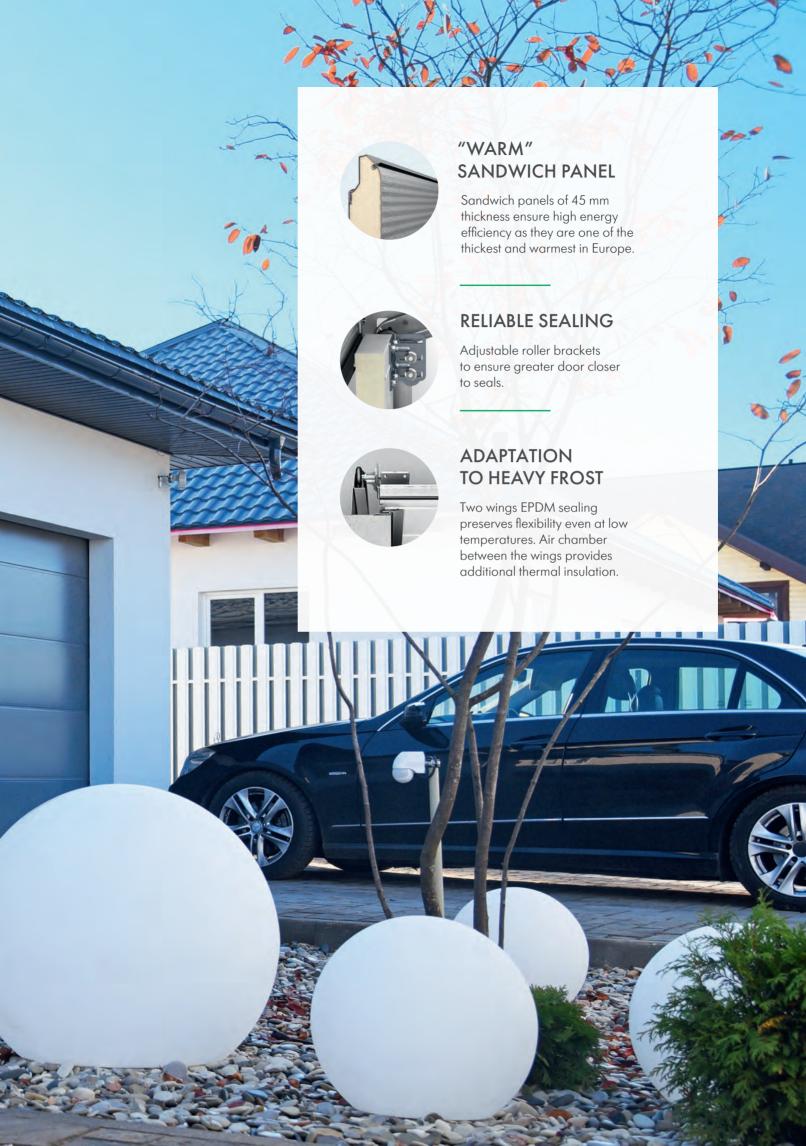

## EFFECTIVE THERMAL INSULATION

Energy efficiency of **Prestige** doors is equal to a 60cm brick wall, that provides a comfortable temperature in the garage throughout the year.

### PERFECT SEALING

Frost resistant sealings with two elastic wings ensures better thermal insulation of the opening around the door perimeter and protects the premises from precipitation, draft and dust.