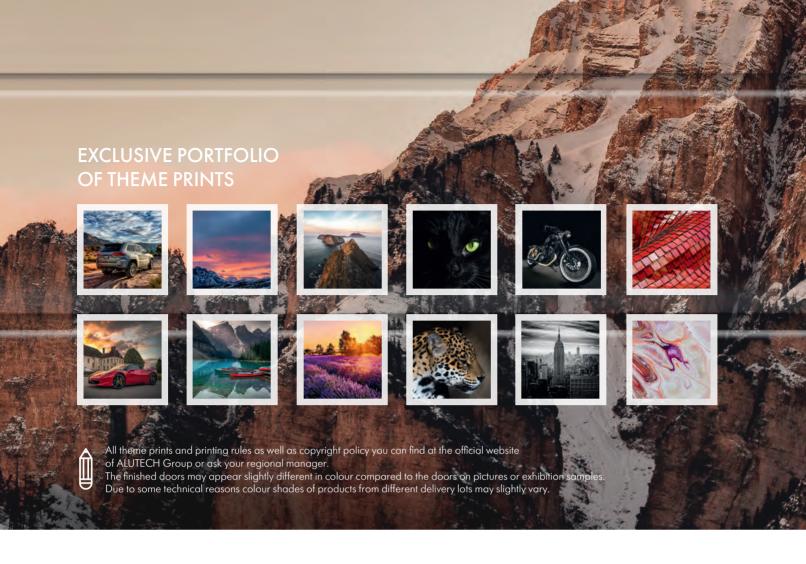

### PORTFOLIO OF TEXTURES AND PRINTS FOR STYLISH DOORS

With digital printing, we can apply any image on the door leaf making it a vibrant center piece to the exterior. There are millions of options!

## PRINTING ON THE DOOR LEAF

We have implemented a unique possibility to create an individual door pattern by using digital printing applied to a **Prestige** door leaf.

Unique textures of fine wood, a collection of images with natural stone textures, a variety of theme prints – the design possibilities are endless.