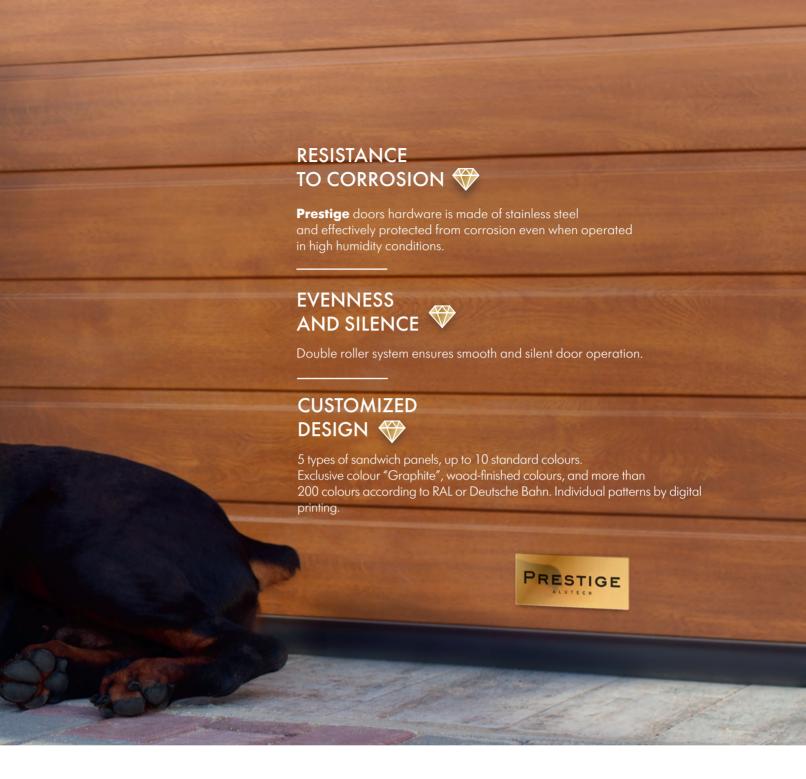

#### 10 YEARS WARRANTY

10 years warranty against perforated corrosion is provided for the door leaf and stainless steel elements of the **Prestige** door.

#### DURABLE OPERATION

Steel sheets in ALUTECH sandwich panels are interlocked and have a closed contour. This design ensures protection against delamination during abrupt door opening/closing and overheating under the sun and extends the doors operational life expectancy.

## ENERGY-EFFICIENCY ECONOMY ON HEATING

**Prestige** doors have advanced thermal insulation, greater durability and corrosion resistance. The doors are the best solution for operation in premises with high humidity and in regions with rigorous climate.