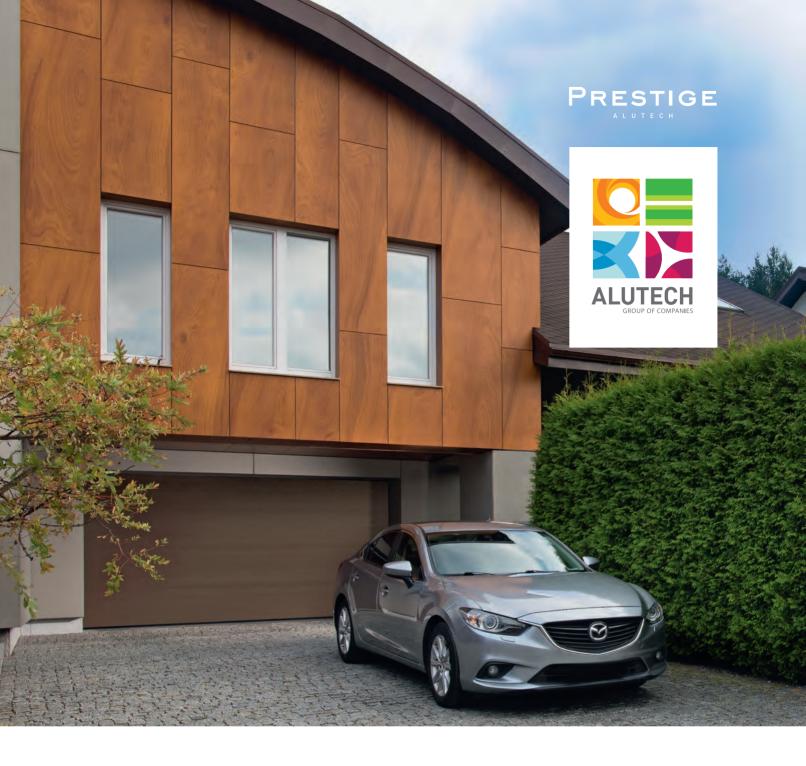

## PRESTIGE GARAGE DOORS











## EFFECTIVE THERMAL INSULATION

Energy efficiency of **Prestige** doors is equal to a 60cm brick wall, that provides a comfortable temperature in the garage throughout the year.



### PERFECT SEALING

Frost resistant sealings with two elastic wings ensures better thermal insulation of the opening around the door perimeter and protects the premises from precipitation, draft and dust.



## HIGH WIND LOAD RESISTANCE

Test results show that **Prestige** doors can withstand even hurricane winds of 120 km/h speed.





#### RELIABLE SAFETY

Prestige doors comply with the requirements of international safety standards: EN 12604, EN 12453, EN 12424, EN 12425, EN 12426. All the protection mechanisms are provided in a standard set.



#### 10 YEARS WARRANTY