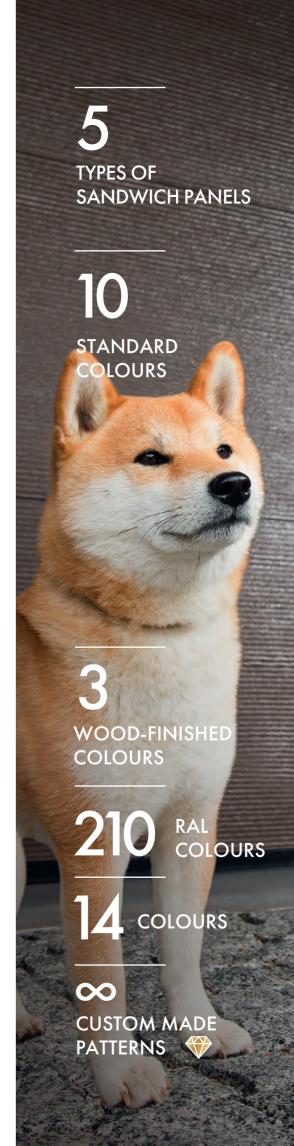

## WIDE RANGE OF PATTERNS AND COLOURS

When you choose **Prestige** products you can be sure that your door will be customized according to your personal preference and exceptional in the style you prefer.

The doors are manufactured individually for each opening with 5 mm increment in height and width without extra charge.