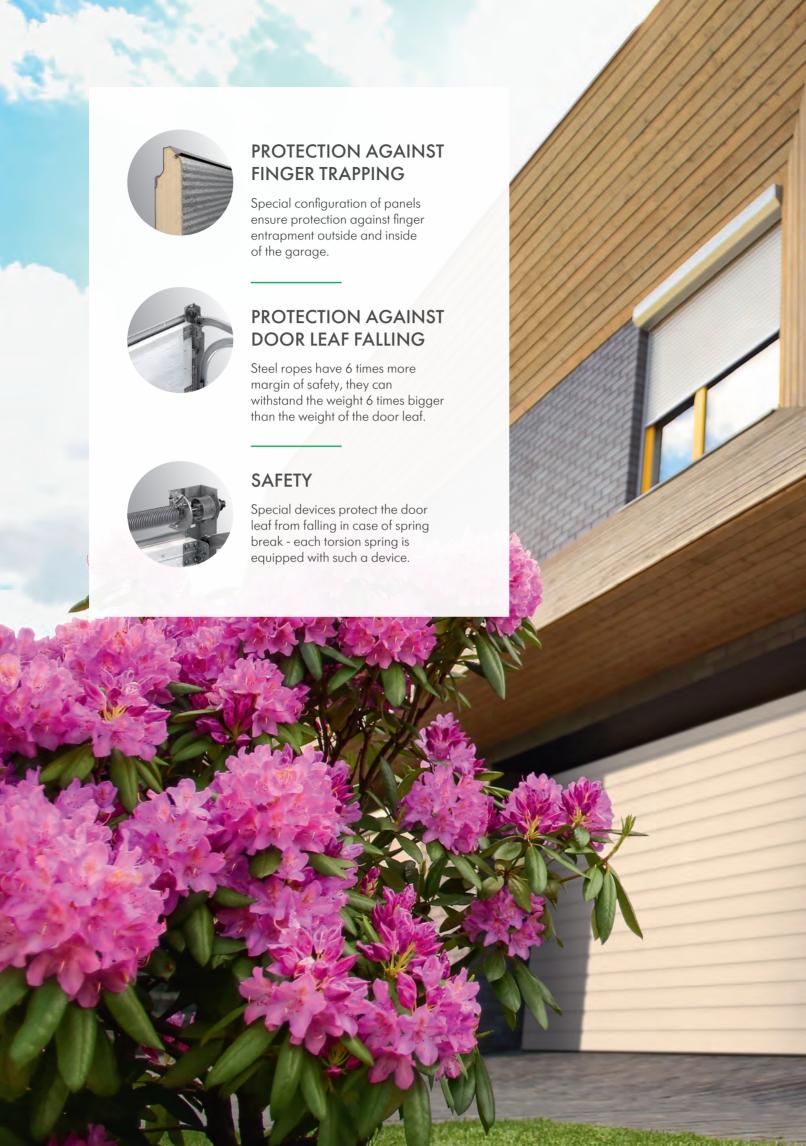

#### RELIABLE SAFETY

Prestige doors comply with the requirements of international safety standards: EN 12604, EN 12453, EN 12424, EN 12425, EN 12426. All the protection mechanisms are provided in a standard set.

# SAFETY FOR THE WHOLE FAMILY COMPLIANCE WITH EUROPEAN STANDARDS

**Prestige** doors comply with the requirements of European standards EN 12604, EN 12453, EN 12424, EN 12425, EN 12426. All the protective mechanisms are already provided with the standard set.