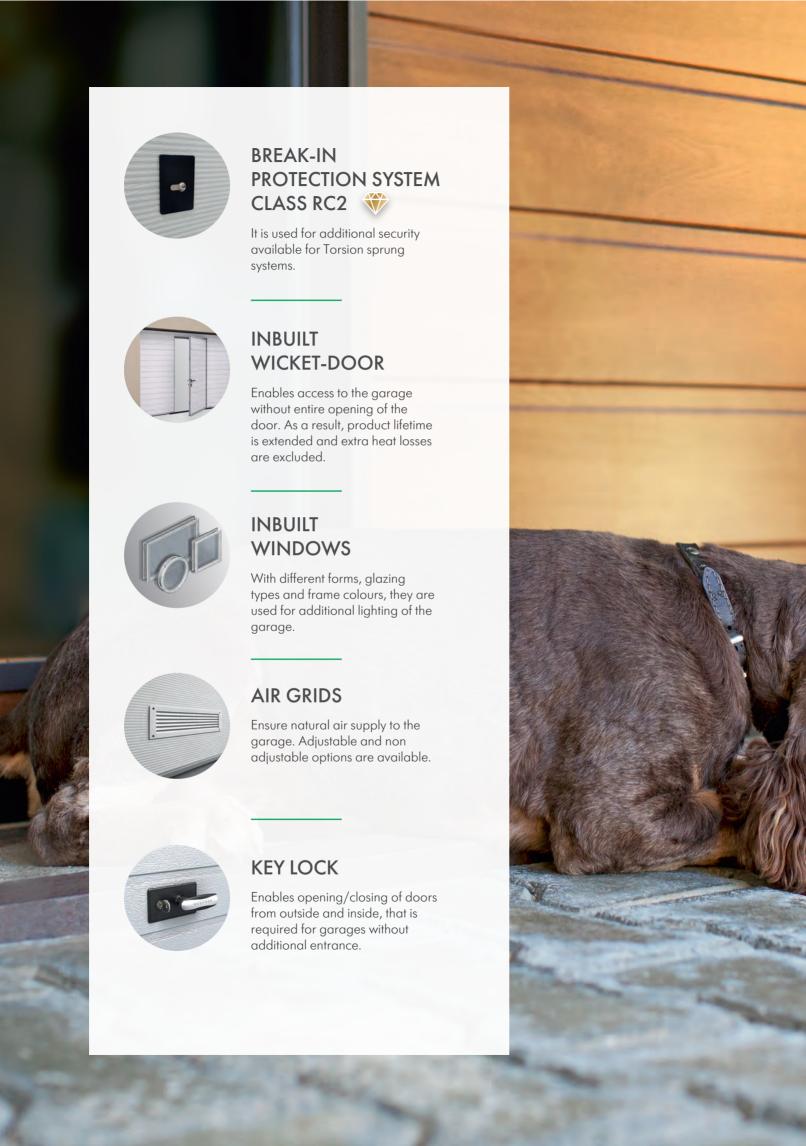

# FUNCTIONAL SOLUTIONS EXTRA ACCESSORIES AND OPTIONS

Set of additional solutions for **Prestige** garage doors make them even more functional and convenient in operation.