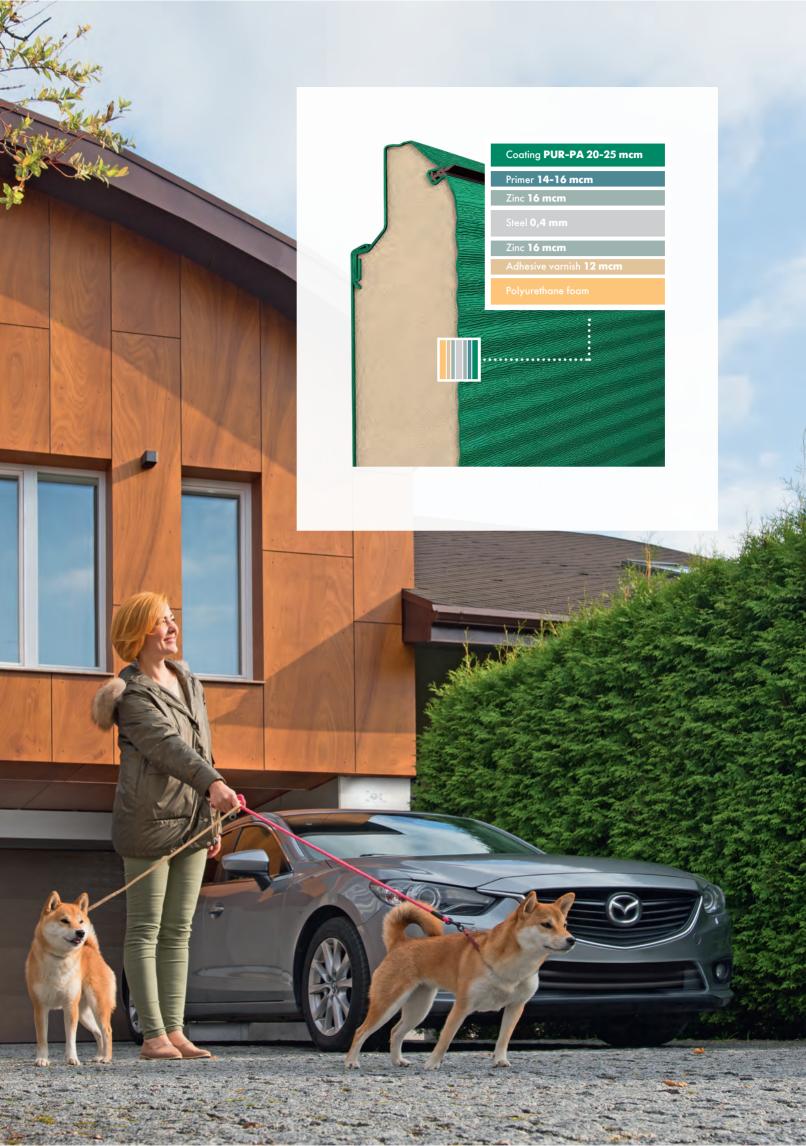

## THREE LAYER COATING OF SANDWICH-PANELS

### Three-layer coating ensures doors high resistance to corrosion:

- Zinc coating 16 microns.
- Polyurethane primer coating 14-16 microns.
- Decorative coating PUR-PA 20-25 microns.

**Coating PUR-PA** (polyurethane coating modified with polyamide particles) has high resistance to the following factors:

- Scratches and scuffs.
- Negative impact of environment and household detergents.
- Temperature and humidity fluctuations.

**Special adhesive varnish** reliably couples panel steel sheets with insulant, that prevents sandwich panels from delamination because of solar heating.

Polyurethane lacquer

UV printing ink

PUR-PA coating **20–25 mcm** 

Polyurethane primer 14-16 mcm

Zinc 16 mcm

Steel **0,4 mm** 

**Built in LED lighting.** 