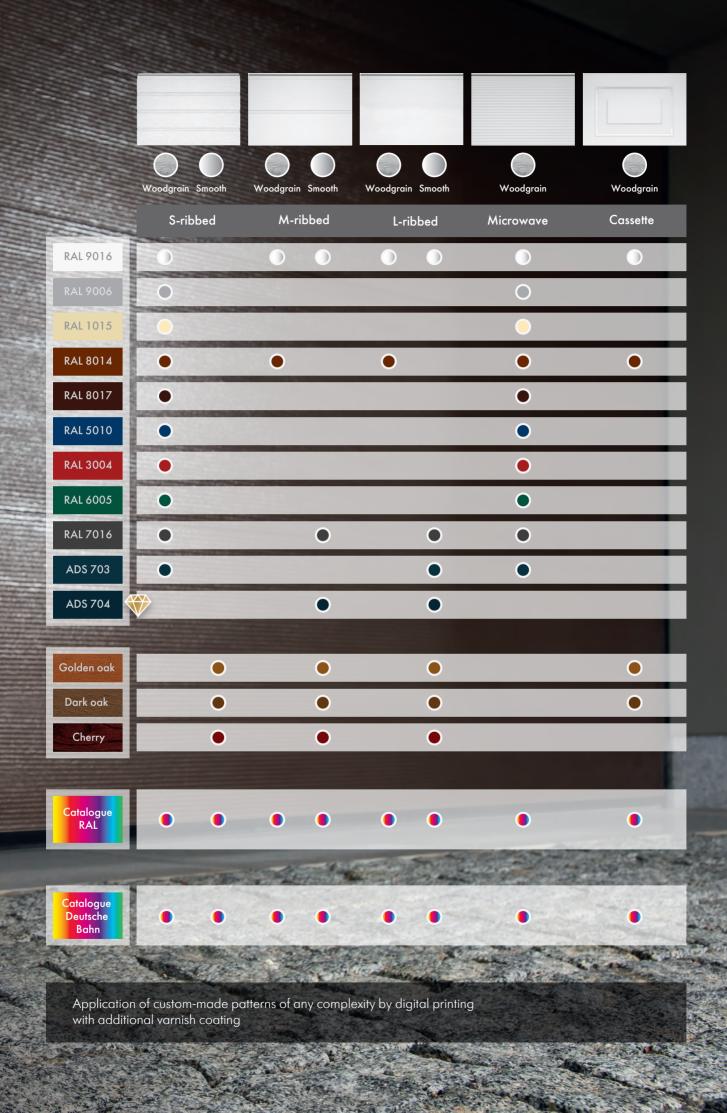

## WIDE RANGE OF PATTERNS AND COLOURS

When you choose **Prestige** products you can be sure that your door will be customized according to your personal preference and exceptional in the style you prefer.

The doors are manufactured individually for each opening with 5 mm increment in height and width without extra charge.

### PORTFOLIO OF TEXTURES AND PRINTS FOR STYLISH DOORS

With digital printing, we can apply any image on the door leaf making it a vibrant center piece to the exterior. There are millions of options!