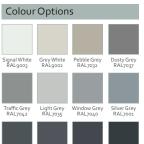

inner face, free from joints.

The paint finish is a highly-durable powdercoat ripple texture that gives an attractive finish with excellent resilience.

Doors are available in a classic ripple -textured finish in the solid colours shown below:

shown below: