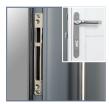

The colour matched hinges are adjustable in 3 directions, allowing for easy alignment of the leaves, should it be required.

For an added level of security, 3-point locking with twin hook locks, is available as an option.