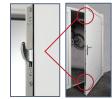

The colour matched hinges are adjustable in 3 directions, allowing for easy alignment of the leaves, should it be required.

For an added level of security, 3-point locking with twin hook locks, is available as an option.