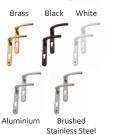

Stainless steel pull handles are a sleek alternative to the standard lever handle and are supplied with a ball catch and deadlock.

Solid with 1500mm pull bars (1200mm also available)

Doors have a very neat, flat