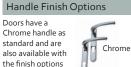

Stainless steel pull handles are a sleek alternative to the standard lever handle and are supplied with a ball catch and deadlock.

Solid with 1500mm pull bars (1200mm also available)

Doors have a very neat, flat