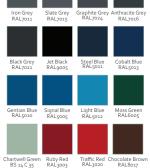

inner face, free from joints.

The paint finish is a highly-durable powdercoat ripple texture that gives an attractive finish with excellent resilience.

Doors are available in a classic ripple -textured finish in the solid colours shown below:

shown below: