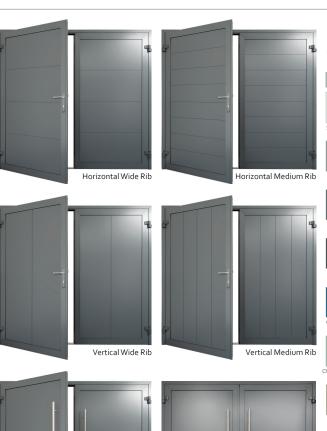

## Insulated Side Hinged Garage Doors

Fort's new range of insulated side hinged garage doors is proudly designed and built at our production facility in Birmingham.

Every detail has been carefully considered and designed to make a stand-out door. We form complete door panels at our factory for perfect looks, proportions and performance, inside and out.

Dual steel skins bonded to a thermal core create 20mm thick insulated panels. Panels are mounted in specially extruded aluminium surrounds and completed with an aluminium frame. All components are precision machined for the ideal combination of high-grade engineering, great performance and stunning good looks.

UKCA marked and manufactured under our ISO 9001 quality systems, you can be sure of safety, reliability and quality.

Explore the range of elegant door designs, clever features and custom options here!

As standard, every door has a robust handle, latch and deadlock with an adjustable keep for precise latching and an internal thumb turn for effortless operation.