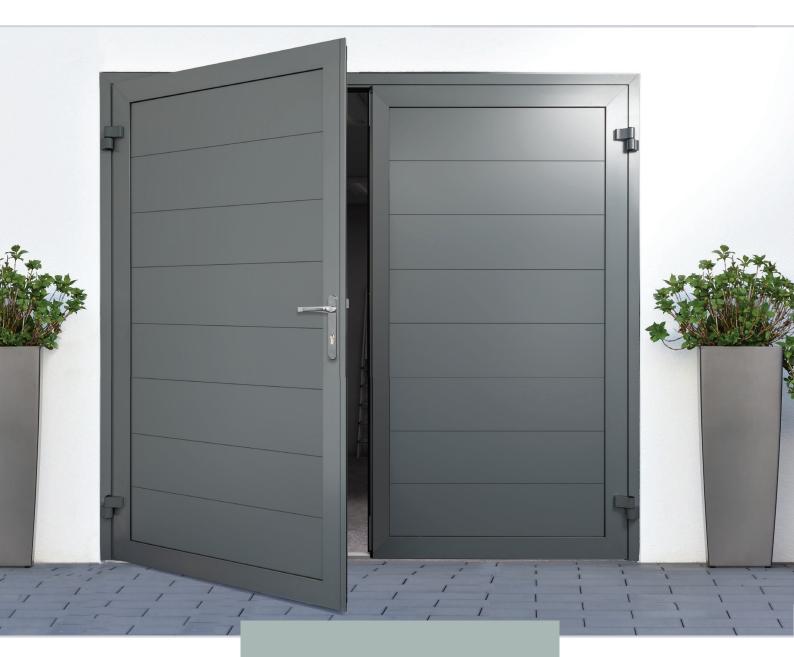

## Insulated Side Hinged Garage Doors

Fort's new range of insulated side hinged garage doors is proudly designed and built at our production facility in Birmingham.

Every detail has been carefully considered and designed to make a stand-out door. We form complete door panels at our factory for perfect looks, proportions and performance, inside and out.

Dual steel skins bonded to a thermal core create 20mm thick insulated panels. Panels are mounted in specially extruded aluminium surrounds and completed with an aluminium frame. All components are precision machined for the ideal combination of high-grade engineering, great performance and stunning good looks.

UKCA marked and manufactured under our ISO 9001 quality systems, you can be sure of safety, reliability and quality.

Explore the range of elegant door designs, clever features and custom options here!

As standard, every door has a robust handle, latch and deadlock with an adjustable keep for precise latching and an internal thumb turn for effortless operation.