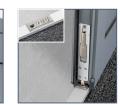

Double seals to the door

against the weather and

limit dust and debris

entering your garage.

leaf and frame help protect

Concealed shoot bolts at the top and bottom of the inactive leaf hold the door securely in place. The adjustable keeps allow for easy alignment of the leaf position for a precise fit.