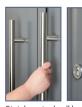

Stainless steel pull handles are a sleek alternative to the standard lever handle and are supplied with a ball catch and deadlock.

Solid with 1500mm pull bars (1200mm also available)

Doors have a very neat, flat