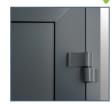

The colour matched hinges are adjustable in 3 directions, allowing for easy alignment of the leaves, should it be required.

For an added level of security, 3-point locking with twin hook locks, is available as an option.