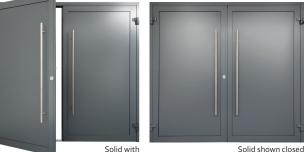

Stainless steel pull handles are a sleek alternative to the standard lever handle and are supplied with a ball catch and deadlock.

Solid with 1500mm pull bars (1200mm also available)

Doors have a very neat, flat