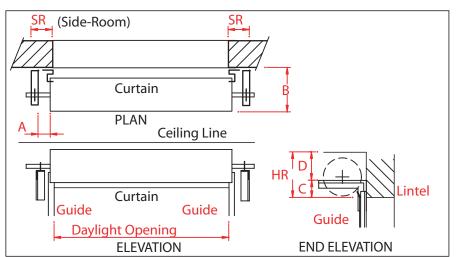

| DIMENSION PANEL (mininum sizes) mm |                            |          |                                    |        |     |     |     |  |
|------------------------------------|----------------------------|----------|------------------------------------|--------|-----|-----|-----|--|
| SERIES A                           |                            | SR       | HR                                 | А      | В   | С   | D   |  |
| (Hand Operated)                    | Resid.A                    | Resid.AA |                                    |        |     |     |     |  |
| 2100 HIGH                          | 90                         | 125      | 430                                | 25-100 | 500 | 150 | 280 |  |
| 2400 HIGH                          | 90                         | 125      | 450                                | 25-100 | 540 | 160 | 290 |  |
| 2700 HIGH                          | 90                         | 125      | 450                                | 25-100 | 540 | 160 | 290 |  |
| 3000 HIGH                          | 90                         | 125      | 470                                | 25-100 | 560 | 170 | 300 |  |
| STANDARD CURTAIN WIDTHS            |                            |          |                                    |        |     |     |     |  |
| RESIDENTIAL SERIES A               |                            |          | 950,1250,1550,1850,2450,2490,2515, |        |     |     |     |  |
|                                    |                            |          | 2650,2750,2800,3050,3100,3430,3710 |        |     |     |     |  |
| RESIDENTIAL SERIES AA              |                            |          | 3760,4310,5000,5100                |        |     |     |     |  |
| CURTAIN WIDTH                      |                            |          |                                    |        |     |     |     |  |
| RESIDENTIAL SERIES A               | DAYLIGHT OPENING PLUS 50mm |          |                                    |        |     |     |     |  |
| RESIDENTIAL SERIES AA              |                            |          | DAYLIGHT OPENING PLUS 100mm        |        |     |     |     |  |
|                                    |                            |          |                                    |        |     |     |     |  |

TITLE ROLLER DOOR CLEARANCES

GLIDEROL GARAGE DOORS 32 JACOBSEN CRES. HOLDEN HILL 5088

DRAWING NO.

G0307