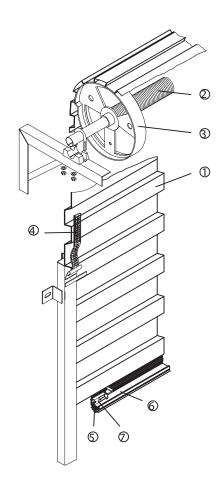

## Features:

- 1. Roller Door Curtain
- 2. Spring Assistance
- 3. Drum Wheel4. Polyglide
- 5. Weatherseal
- 6. Bottom Rail
- 7. Door Stop/Roller

| ſ | GLIDEROL GARAGE DOORS PTY, LTD. 1997                                                                                                                                                                                                                                                                                                                                                                                                                                                                                                                                                                                                                                                                                                                                                                                                                                                                                                                                                                                                                                                                                                                                                                                                                                                                                                                                                                                                                                                                                                                                                                                                                                                                                                                                                                                                                                                                                                                                                                                                                                                                                           | D   |           |        |    | TOLERANCES<br>UNLESS NOTED       | GLIDEROL                                   | DATE 26.05.97 | DRAWN BY<br>HLO |
|---|--------------------------------------------------------------------------------------------------------------------------------------------------------------------------------------------------------------------------------------------------------------------------------------------------------------------------------------------------------------------------------------------------------------------------------------------------------------------------------------------------------------------------------------------------------------------------------------------------------------------------------------------------------------------------------------------------------------------------------------------------------------------------------------------------------------------------------------------------------------------------------------------------------------------------------------------------------------------------------------------------------------------------------------------------------------------------------------------------------------------------------------------------------------------------------------------------------------------------------------------------------------------------------------------------------------------------------------------------------------------------------------------------------------------------------------------------------------------------------------------------------------------------------------------------------------------------------------------------------------------------------------------------------------------------------------------------------------------------------------------------------------------------------------------------------------------------------------------------------------------------------------------------------------------------------------------------------------------------------------------------------------------------------------------------------------------------------------------------------------------------------|-----|-----------|--------|----|----------------------------------|--------------------------------------------|---------------|-----------------|
| ı | 32 JACDSSEN CRESCENT, HOLDEN HILL 1988 THIS ESSENCY GENERALS SHAFE AND SHAFE SHARES THIS ESSENCY GENERAL AND IS VARIED TO BE COLL. IN THE PROPERTY OF A CENTLE, AND IS VARIED TO BE COLL. IN THE PROPERTY OF A CENTLE AND IS VARIED TO BE COLL. IN THE WITHOUT PRESSURED IN PROPERTY OF A CENTRAL CONTROL OF THE PROPERTY OF A CENTRAL CONTROL OF THE PROPERTY | c   |           |        |    | UNLLIANDED                       | GARAGE DOORS                               | 20.03.37      | 112.0           |
|   |                                                                                                                                                                                                                                                                                                                                                                                                                                                                                                                                                                                                                                                                                                                                                                                                                                                                                                                                                                                                                                                                                                                                                                                                                                                                                                                                                                                                                                                                                                                                                                                                                                                                                                                                                                                                                                                                                                                                                                                                                                                                                                                                | 8   |           |        |    | DECIMAL<br>XX = ±0.2<br>X = ±0.5 |                                            | SCALE<br>1:4  | APPROVED BY     |
|   |                                                                                                                                                                                                                                                                                                                                                                                                                                                                                                                                                                                                                                                                                                                                                                                                                                                                                                                                                                                                                                                                                                                                                                                                                                                                                                                                                                                                                                                                                                                                                                                                                                                                                                                                                                                                                                                                                                                                                                                                                                                                                                                                | Α   |           |        |    |                                  | TITLE                                      | SHEET OF      |                 |
| ı |                                                                                                                                                                                                                                                                                                                                                                                                                                                                                                                                                                                                                                                                                                                                                                                                                                                                                                                                                                                                                                                                                                                                                                                                                                                                                                                                                                                                                                                                                                                                                                                                                                                                                                                                                                                                                                                                                                                                                                                                                                                                                                                                | SYM | DATE      | CHANGE | BY |                                  | 'AA' PANEL DOOR ASSY. IN<br>ISOMETRIC VIEW | SHEET OF      | 3DAASSY         |
|   |                                                                                                                                                                                                                                                                                                                                                                                                                                                                                                                                                                                                                                                                                                                                                                                                                                                                                                                                                                                                                                                                                                                                                                                                                                                                                                                                                                                                                                                                                                                                                                                                                                                                                                                                                                                                                                                                                                                                                                                                                                                                                                                                |     | REVISIONS |        |    | NIL DEC. = ±1.0                  |                                            | ' '           | 3DMA331         |