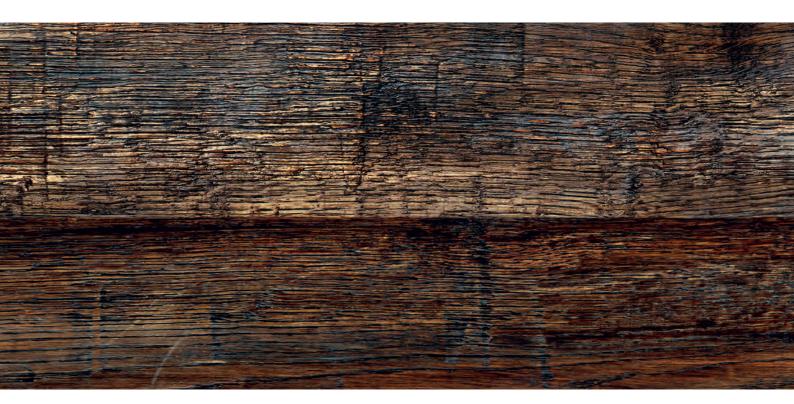

Walnut, Page 17



Whitewashed Oak, Page 19







#### Duragrain door design

The Duragrain surface finish, with its UV-resistant print and scratch resistant coating, ensures a beautiful door design that will stand the test of time. There are 24 different decorative printed colour finishes that are detailed and natural in their appearance.

Duragrain sectional garage doors are supplied in Grey White (RAL 9002) on the inside of the door. Side frames and fascias are delivered in Woodgrain (Traffic White RAL 9016) as standard. Lintel and frame fascias are supplied in Traffic White (RAL 9016) as standard or optionally in a colour complementing your Duragrain door.



#### Concrete



# Beige



#### Мосса



# Grigio



# Grigio scuro



# **Rusty Steel**





#### Bamboo



#### Burned Oak



# Cherry



#### Nature Oak



#### Pine



# Rusty Oak



#### Noce Sorrento Balsamico



#### Noce Sorrento, plain



# Sapele



# Sheffield



# Teak



### Weathered Look



#### Terra Walnut



# Colonial Walnut





#### White Brushed

### White Oak



### White Oiled Oak



#### Whitewashed Oak





Bunford Lane, Yeovil, Somerset, BA20 2EJ Tel: (01935) 443722 Fax: (01935) 443744

www.garador.co.uk



Garador is the UK's leading manufacturer of garage doors and operators, with an ultra-modern production facility located in Somerset. We use German engineering expertise to produce highly sophisticated doors and operators. By purchasing a Garador product you can be assured of the highest level of quality, safety and security. With a nationwide network of stockists, installers and ser