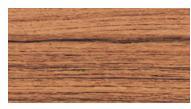

# Duragrain Sectional Garage Doors

NEW Choice of 24 colour finishes with scratch resistant Duragrain coating



#### Choose from 24 Duragrain colour finishes



Concrete, Page 6



Grigio scuro, Page 8



Cherry, Page 11



Noce Sorrento Balsamico, Page 13



Teak, Page 16



White Brushed, Page 18



Beige, Page 6



Rusty Steel, Page 8



Nature Oak, Page 11



Noce Sorrento, plain, Page 13



Weathered Look, Page 16



White Oak, Page 18



Mocca, Page 7



Bamboo, Page 10



Pine, Page 12



Sapele, Page 14



Terra Walnut, Page 17



White Oiled Oak, Page 19



Grigio, Page 7



Burned Oak, Page 10



Rusty Oak, Page 12



Sheffield, Page 14



Colonial Walnut, Page 17



Whitewashed Oak, Page 19







#### Duragrain door design

The Duragrain surface finish, with its UV-resistant print and scratch resistant coating, ensures a beautiful door design that will stand the test of time. There are 24 different decorative printed colour finishes that are detailed and natural in their appearance.

Duragrain sectional garage doors are supplied i