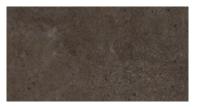

# Duragrain Sectional Garage Doors

NEW Choice of 24 colour finishes with scratch resistant Duragrain coating



#### Choose from 24 Duragrain colour finishes



Concrete, Page 6



Grigio scuro, Page 8



Cherry, Page 11



Noce Sorrento Balsamico, Page 13



Teak, Page 16



White Brushed, Page 18



Beige, Page 6



Rusty Steel, Page 8



Nature Oak, Page 11



Noce Sorrento, plain, Page 13



Weathered Look, Page 16



White Oak, Page 18



Mocca, Page 7



Bamboo, Page 10



Pine, Page 12



Sapele, Page 14



Terra Walnut, Page 17



White Oiled Oak, Page 19



Grigio, Page 7



Burned Oak, Page 10



Rusty Oak, Page 12



Sheffield, Page 14



Colonial Walnut, Page 17



Whitewashed Oak, Page 19







#### Duragrain door design

The Duragrain surface finish, with its UV-resistant print and scratch resistant coating, ensures a beautiful door design that will stand the test of time. There are 24 different decorative printed colour finishes that are detailed and natural in their appearance.

Duragrain sectional garage doors are supplied in Grey White (RAL 9002) on the inside of the door. Side frames and fascias are delivered in Woodgrain (Traffic White RAL 9016) as standard. Lintel and frame fascias are supplied in Traffic