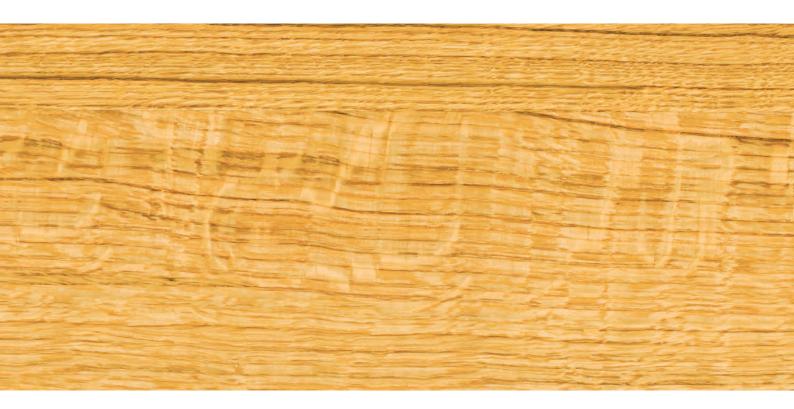

Oak, Page 19







#### Duragrain door design

The Duragrain surface finish, with its UV-resistant print and scratch resistant coating, ensures a beautiful door design that will stand the test of time. There are 24 different decorative printed colour finishes that are detailed and natural in their appearance.

Duragrain sectional garage doors are supplied in Grey White (RAL 9002) on the inside of the door. Side frames and fascias are delivered in Woodgrain (Traffic White RAL 9016) as standard. Lintel and frame fascias are supplied in Traffic White (RAL 9016) as standard or optionally in a colour complementing your Duragrain door.



#### Concrete



# Beige



#### Мосса



# Grigio



# Grigio scuro



# **Rusty Steel**





#### Bamboo



#### Burned Oak



# Cherry



#### Nature Oak



#### Pine



# Rusty Oak



#### Noce Sorrento Balsamico



#### Noce Sorrento, plain



# Sapele



# Sheffield



# Teak



### Weathered Look



#### Terra Walnut



# Colonial Walnut





#### White Brushed

### White Oak



### White Oiled Oak



#### Whitewashed Oak





Bunford Lane, Yeovil, Somerset, BA20 2EJ Tel: (01935) 443722 Fax: (01935) 443744

www.garador.co.uk



Garador is the UK's leading manufacturer of garage doors and operators, with an ultra-modern production facility located in Somerset. We use German engineering expertise to produce highly sophisticated doors and operators. By purchasing a Garador product you can be assured of the highest level of quality, safety and security. With a nationwide network of stockists, installers and service technicians we are an idea