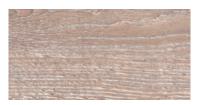

# Duragrain Sectional Garage Doors

NEW Choice of 24 colour finishes with scratch resistant Duragrain coating



#### Choose from 24 Duragrain colour finishes



Concrete, Page 6



Grigio scuro, Page 8



Cherry, Page 11



Noce Sorrento Balsamico, Page 13



Teak, Page 16



White Brushed, Page 18



Beige, Page 6



Rusty Steel, Page 8



Nature Oak, Page 11



Noce Sorrento, plain, Page 13



Weathered Look, Page 16



White Oak, Page 18



Mocca, Page 7



Bamboo, Page 10



Pine, Page 12



Sapele, Page 14



Terra Walnut, Page 17



White Oiled Oak, Page 19



Grigio, Page 7



Burned Oak, Page 10



Rusty Oak, Page 12



Sheffield, Page 14



Colonial Walnut, Page 17



Whitewashed Oak, Page 19







#### Duragrain door design

The Duragrain surface finish, with its UV-resistant print and scratch resistant coating, ensures a beautiful door design that will stand the test of time. There are 24 different decorative printed colour finishes that are detailed and natural in their appearance.

Duragrain sectional garage doors are supplied in Grey White (RAL 9002) on the inside of the door. Side frames and fascias are delivered in Woodgrain (Traffic White RAL 9016) as standard. Lintel and frame fascias are supplied in Traffic White (RAL 9016) as standard or optionally in a colour complementing your Duragrain door.



###