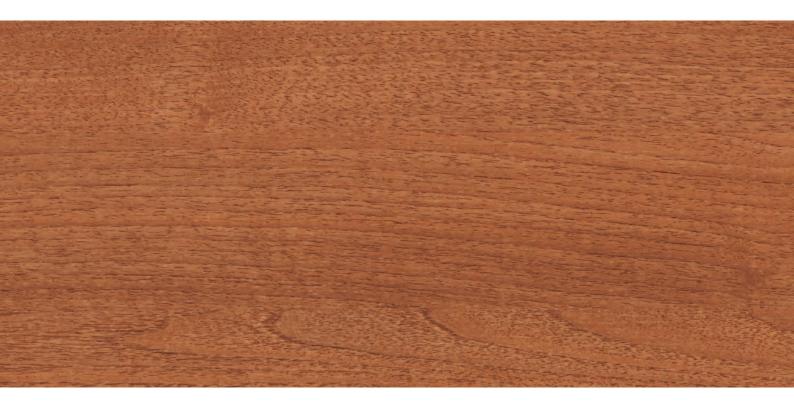

est of time. There are 24 different decorative printed colour finishes that are detailed and natural in their appearance.

Duragrain sectional garage doors are supplied in Grey White (RAL 9002) on the inside of the door. Side frames and fascias are delivered in Woodgrain (Traffic White RAL 9016) as standard. Lintel and frame fascias are supplied in Traffic White (RAL 9016) as standard or optionally in a colour complementing your Duragrain door.



#### Concrete



# Beige



#### Мосса



# Grigio



# Grigio scuro



# **Rusty Steel**





#### Bamboo



#### Burned Oak



# Cherry



#### Nature Oak



#### Pine



# Rusty Oak



#### Noce Sorrento Balsamico



#### Noce Sorrento, plain



# Sapele



# Sheffield



# Teak



### Weathered Look



#### Terra Walnut



# Colonial Walnut





#### White Brushed

### White Oak



### White Oiled Oak



#### Whitewashed Oak





Bunford Lane, Yeovil, Somerset, BA20 2EJ Tel: (01935) 443722 Fax: (01935) 443744

www.garador.co.uk



Garador is the UK's leading manufacturer of garage doors and operators, with an ultra-modern production facility located in Somerset. We use German engineering expertise to produce highly sophisticated doors and operators. By purchasing a Garador product you can be assured of the highest level of quality, safety and security. With a nationwide network of stockists, installers and service technicians we are an ideal partner for your project.