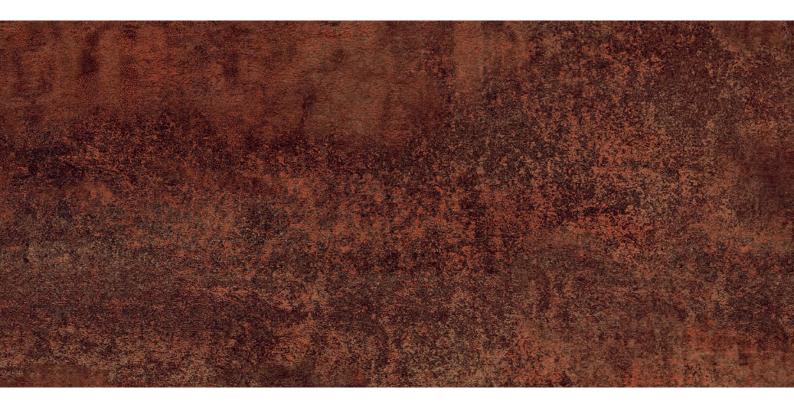

2



Sheffield, Page 14



Colonial Walnut, Page 17



Whitewashed Oak, Page 19







#### Duragrain door design

The Duragrain surface finish, with its UV-resistant print and scratch resistant coating, ensures a beautiful door design that will stand the test of time. There are 24 different decorative printed colour finishes that are detailed and natural in their appearance.

Duragrain sectional garage doors are supplied in Grey White (RAL 9002) on the inside of the door. Side frames and fascias are delivered in Woodgrain (Traffic White RAL 9016) as standard. Lintel and frame fascias are supplied in Traffic White (RAL 9016) as standard or optionally in a colour complementing your Duragrain door.



#### Concrete



# Beige



#### Мосса



# Grigio



# Grigio scuro



# **Rusty Steel**





#### Bamboo



#### Burned Oak



# Cherry



#### Nature Oak



#### Pine



# Rusty Oak



#### Noce Sorrento Balsamico



#### Noce Sorrento, plain



# Sapele



# Sheffield



# Teak



### Weathered Look



#### Terra Walnut



# Colonial Walnut





#### White Brushed

### White Oak



### White Oiled Oak



#### Whitewashed Oak





Bunford Lane, Yeovil, Somerset, BA20 2EJ Tel: (01935) 443722 Fax: (01935) 443744

www.garador.co.uk



Garador is the UK's leading manufacturer of garage doors and operators, with an ultra-modern production facility located in Somerset. We use German engineering expertise to produce highly sophisticated doors and operators. By purchasing a Garador product you can be assured of the highest level of quality, safety and security. With a nationwide netw