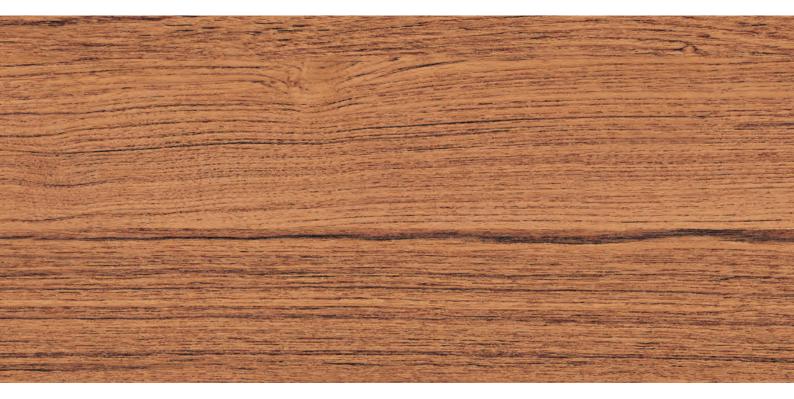

t coating, ensures a beautiful door design that will stand the test of time. There are 24 different decorative printed colour finishes that are detailed and natural in their appearance.

Duragrain sectional garage doors are supplied in Grey White (RAL 9002) on the inside of the door. Side frames and fascias are delivered in Woodgrain (Traffic White RAL 9016) as standard. Lintel and frame fascias are supplied in Traffic White (RAL 9016) as standard or optionally in a colour complementing your Duragrain door.



#### Concrete



# Beige



#### Мосса



# Grigio



# Grigio scuro



# **Rusty Steel**





#### Bamboo



#### Burned Oak



# Cherry



#### Nature Oak



#### Pine



# Rusty Oak



#### Noce Sorrento Balsamico



#### Noce Sorrento, plain



# Sapele



# Sheffield



# Teak



### Weathered Look



#### Terra Walnut



# Colonial Walnut





#### White Brushed

### White Oak



### White Oiled Oak



#### Whitewashed Oak





Bunford Lane, Yeovil, Somerset, BA20 2EJ Tel: (01935) 443722 Fax: (01935) 443744

www.garador.co.uk



Garador is the UK's leading manufacturer of garage doors and operators, with an ultra-modern production facility located in Somerset. We use German engineering expertise to produce highly sophisticated doors and operators. By purchasing a Garador product you can be assured of the highest level of quality, safety and security. With a nationwide network of stockists, installers and service technicians we are an ideal partner for your project.