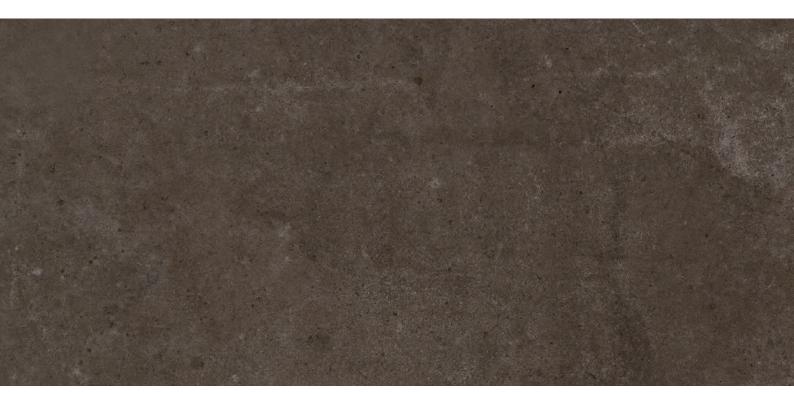

Page 7



Burned Oak, Page 10



Rusty Oak, Page 12



Sheffield, Page 14



Colonial Walnut, Page 17



Whitewashed Oak, Page 19







#### Duragrain door design

The Duragrain surface finish, with its UV-resistant print and scratch resistant coating, ensures a beautiful door design that will stand the test of time. There are 24 different decorative printed colour finishes that are detailed and natural in their appearance.

Duragrain sectional garage doors are supplied in Grey White (RAL 9002) on the inside of the door. Side frames and fascias are delivered in Woodgrain (Traffic White RAL 9016) as standard. Lintel and frame fascias are supplied in Traffic White (RAL 9016) as standard or optionally in a colour complementing your Duragrain door.



#### Concrete



# Beige



#### Мосса



# Grigio



# Grigio scuro



# **Rusty Steel**





#### Bamboo



#### Burned Oak



# Cherry



#### Nature Oak



#### Pine



# Rusty Oak



#### Noce Sorrento Balsamico



#### Noce Sorrento, plain



# Sapele



# Sheffield



# Teak



### Weathered Look



#### Terra Walnut



# Colonial Walnut





#### White Brushed

### White Oak



### White Oiled Oak



#### Whitewashed Oak





Bunford Lane, Yeovil, Somerset, BA20 2EJ Tel: (01935) 443722 Fax: (01935) 443744

www.garador.co.uk



Garador is the UK's leading manufacturer of garage doors and operators, with an ultra-modern production facility located in Somerset. We use German engineering expertise to produce highly sophisticated doors and operators. By purchasing a Garador product you can be assured of the highest level of q