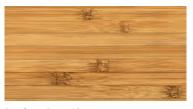

# Duragrain Sectional Garage Doors

NEW Choice of 24 colour finishes with scratch resistant Duragrain coating



#### Choose from 24 Duragrain colour finishes



Concrete, Page 6



Grigio scuro, Page 8



Cherry, Page 11



Noce Sorrento Balsamico, Page 13



Teak, Page 16



White Brushed, Page 18



Beige, Page 6



Rusty Steel, Page 8



Nature Oak, Page 11



Noce Sorrento, plain, Page 13



Weathered Look, Page 16



White Oak, Page 18



Mocca, Page 7



Bamboo, Page 10



Pine, Page 12



Sapele, Page 14



Terra Walnut, Page 17



White Oiled Oak, Page 19



Grigio, Page 7



Burned Oak, Page 10



Rusty Oak, Page 12



Sheffield, Page 14



Colonial Walnut, Page 17



Whitewashed Oak, Page 19







#### Duragrain door design

The Duragrain surface finish, with its UV-resistant print and scratch resistant coating, ensures a beautiful door design that will stand the test of time. There are 24 different decorative printed colour finishes that are detailed and natural in their appearance.

Duragrain sectional garage doors are supplied in Grey White (RAL 9002) on the inside of the door. Side frames and fascias are delivered in Woodgrain (Traffic White RAL 9016) as standard. Lintel and frame fascias are supplied in Traffic White (RAL 9016)