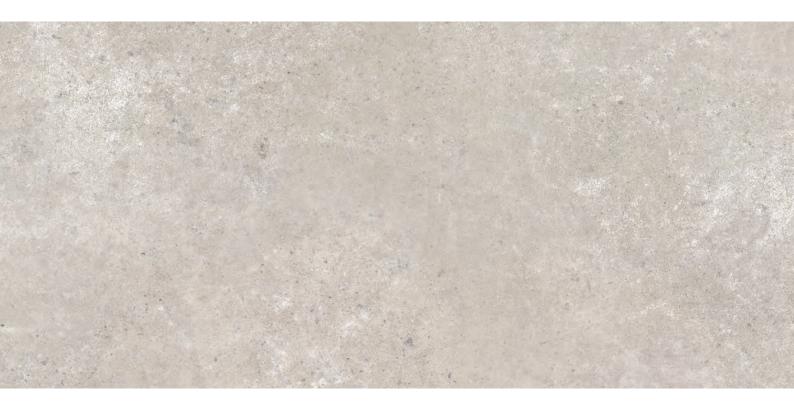

19



Grigio, Page 7



Burned Oak, Page 10



Rusty Oak, Page 12



Sheffield, Page 14



Colonial Walnut, Page 17



Whitewashed Oak, Page 19







#### Duragrain door design

The Duragrain surface finish, with its UV-resistant print and scratch resistant coating, ensures a beautiful door design that will stand the test of time. There are 24 different decorative printed colour finishes that are detailed and natural in their appearance.

Duragrain sectional garage doors are supplied in Grey White (RAL 9002) on the inside of the door. Side frames and fascias are delivered in Woodgrain (Traffic White RAL 9016) as standard. Lintel and frame fascias are supplied in Traffic White (RAL 9016) as standard or optionally in a colour complementing your Duragrain door.



#### Concrete



# Beige



#### Мосса



# Grigio



# Grigio scuro



# **Rusty Steel**





#### Bamboo



#### Burned Oak



# Cherry



#### Nature Oak



#### Pine



# Rusty Oak



#### Noce Sorrento Balsamico



#### Noce Sorrento, plain



# Sapele



# Sheffield



# Teak



### Weathered Look



#### Terra Walnut



# Colonial Walnut





#### White Brushed

### White Oak



### White Oiled Oak



#### Whitewashed Oak





Bunford Lane, Yeovil, Somerset, BA20 2EJ Tel: (01935) 443722 Fax: (01935) 443744

www.garador.co.uk



Garador is the UK's leading manufacturer of garage doors and operators, with an ultra-modern production facility located in Somerset. We use German engineering expertise to produce highly sophisticated doors and operators. By purchasing a Garador product you can be assured of the high