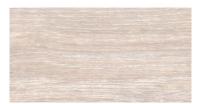

# Duragrain Sectional Garage Doors

NEW Choice of 24 colour finishes with scratch resistant Duragrain coating



#### Choose from 24 Duragrain colour finishes



Concrete, Page 6



Grigio scuro, Page 8



Cherry, Page 11



Noce Sorrento Balsamico, Page 13



Teak, Page 16



White Brushed, Page 18



Beige, Page 6



Rusty Steel, Page 8



Nature Oak, Page 11



Noce Sorrento, plain, Page 13



Weathered Look, Page 16



White Oak, Page 18



Mocca, Page 7



Bamboo, Page 10



Pine, Page 12



Sapele, Page 14



Terra Walnut, Page 17



White Oiled Oak, Page 19



Grigio, Page 7



Burned Oak, Page 10



Rusty Oak, Page 12



Sheffield, Page 14



Colonial Walnut, Page 17



Whitewashed Oak, Page 19







#### Duragrain door design

The Duragrain surface finish, with its UV-resistant print and scratch resistant coating, ensures a beautiful door design that will stand the test of time. There are 24 different decorative printed colour finishes that are detailed and natural in their appearance.

Duragrain sectional garage doors are supplied in Grey White (RAL 9002) on the inside of the door. Side frames and fascias are delivered in Woodgrain (Traffic White RAL 9016) as standard. Lintel and frame fascias are supplied in Traffic White (RAL 9016) as standard or optionally in a colour complementing your Duragrain door.



#### Concrete



# Beige



#### Мосса



# Grigio



# Grigio scuro



# **Rusty Steel**