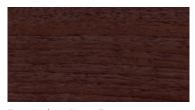

# Duragrain Sectional Garage Doors

NEW Choice of 24 colour finishes with scratch resistant Duragrain coating



#### Choose from 24 Duragrain colour finishes



Concrete, Page 6



Grigio scuro, Page 8



Cherry, Page 11



Noce Sorrento Balsamico, Page 13



Teak, Page 16



White Brushed, Page 18



Beige, Page 6



Rusty Steel, Page 8



Nature Oak, Page 11



Noce Sorrento, plain, Page 13



Weathered Look, Page 16



White Oak, Page 18



Mocca, Page 7



Bamboo, Page 10



Pine, Page 12



Sapele, Page 14



Terra Walnut, Page 17



White Oiled Oak, Page 19



Grigio, Page 7



Burned Oak, Page 10



Rusty Oak, Page 12



Sheffield, Page 14



Colonial Walnut, Page 17



Whitewashed Oak, Page 19







#### Duragrain door design

The Duragrain surface finish, with its UV-resistant print and scratch resistant coating, ensures a beautiful door design that will stand the test of time. There are 24 different decorative printed colour finishes that are detailed and natural in their appearance.

Duragrain sectional garage doors are supplied in Grey White (RAL 9002) on the inside of the door. Side frames and fascias are delivered in Woodgrain (Traffic White RAL 9016) as standard. Lintel and frame fascias are supplied in Traffic White (RAL 9016) as standard or optionally in a colour complementing yo