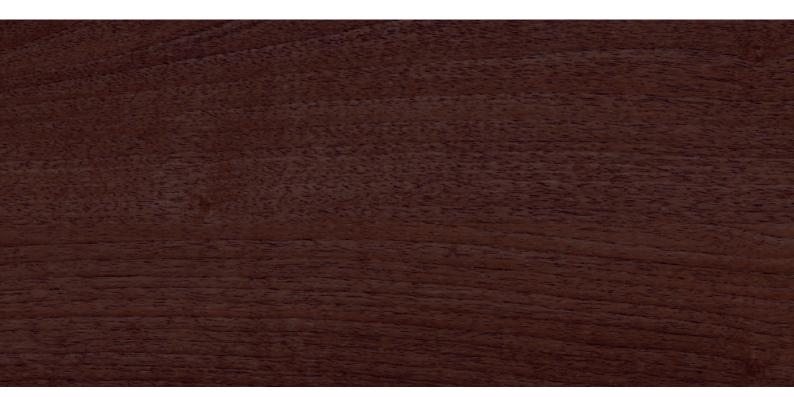

that will stand the test of time. There are 24 different decorative printed colour finishes that are detailed and natural in their appearance.

Duragrain sectional garage doors are supplied in Grey White (RAL 9002) on the inside of the door. Side frames and fascias are delivered in Woodgrain (Traffic White RAL 9016) as standard. Lintel and frame fascias are supplied in Traffic White (RAL 9016) as standard or optionally in a colour complementing your Duragrain door.



#### Concrete



# Beige



#### Мосса



# Grigio



# Grigio scuro



# **Rusty Steel**





#### Bamboo



#### Burned Oak



# Cherry



#### Nature Oak



#### Pine



# Rusty Oak



#### Noce Sorrento Balsamico



#### Noce Sorrento, plain



# Sapele



# Sheffield



# Teak



### Weathered Look



#### Terra Walnut



# Colonial Walnut





#### White Brushed

### White Oak



### White Oiled Oak



#### Whitewashed Oak





Bunford Lane, Yeovil, Somerset, BA20 2EJ Tel: (01935) 443722 Fax: (01935) 443744

www.garador.co.uk



Garador is the UK's leading manufacturer of garage doors and operators, with an ultra-modern production facility located in Somerset. We use German engineering expertise to produce highly sophisticated doors and operators. By purchasing a Garador product you can be assured of the highest level of quality, safety and security. With a nationwide network of stockists, installers and service technicians we are an ideal partner for your project.