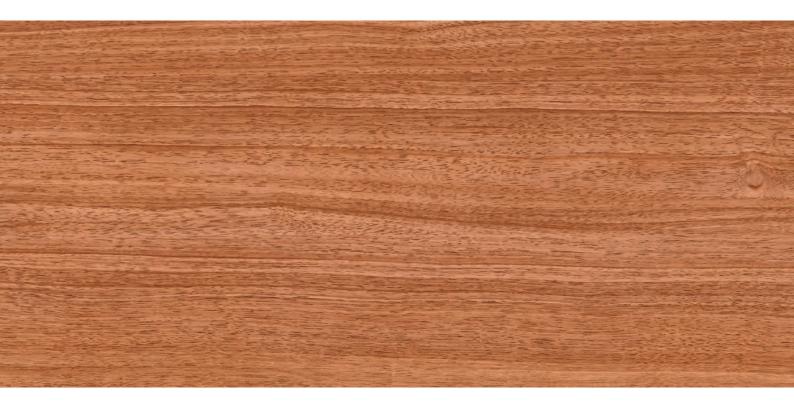

-resistant print and scratch resistant coating, ensures a beautiful door design that will stand the test of time. There are 24 different decorative printed colour finishes that are detailed and natural in their appearance.

Duragrain sectional garage doors are supplied in Grey White (RAL 9002) on the inside of the door. Side frames and fascias are delivered in Woodgrain (Traffic White RAL 9016) as standard. Lintel and frame fascias are supplied in Traffic White (RAL 9016) as standard or optionally in a colour complementing your Duragrain door.



#### Concrete



# Beige



#### Мосса



# Grigio



# Grigio scuro



# **Rusty Steel**





#### Bamboo



#### Burned Oak



# Cherry



#### Nature Oak



#### Pine



# Rusty Oak



#### Noce Sorrento Balsamico



#### Noce Sorrento, plain



# Sapele



# Sheffield



# Teak



### Weathered Look



#### Terra Walnut



# Colonial Walnut





#### White Brushed

### White Oak



### White Oiled Oak



#### Whitewashed Oak





Bunford Lane, Yeovil, Somerset, BA20 2EJ Tel: (01935) 443722 Fax: (01935) 443744

www.garador.co.uk



Garador is the UK's leading manufacturer of garage doors and operators, with an ultra-modern production facility located in Somerset. We use German engineering expertise to produce highly sophisticated doors and operators. By purchasing a Garador product you can be assured of the highest level of quality, safety and security. With a nationwide network of stockists, installers and service technicians we are an ideal partner for your project.