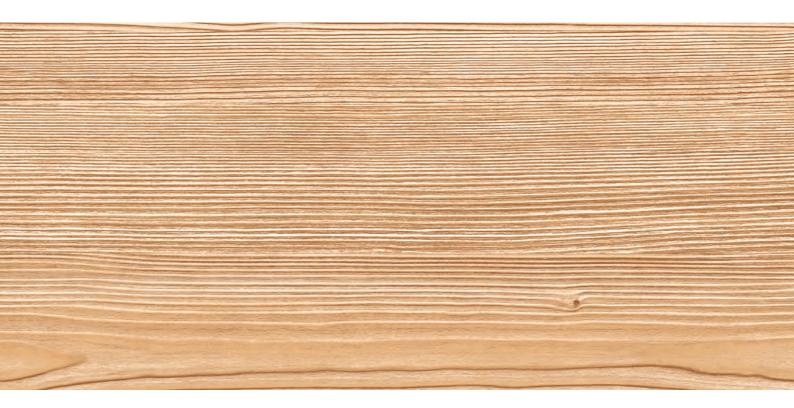

#### Duragrain door design

The Duragrain surface finish, with its UV-resistant print and scratch resistant coating, ensures a beautiful door design that will stand the test of time. There are 24 different decorative printed colour finishes that are detailed and natural in their appearance.

Duragrain sectional garage doors are supplied in Grey White (RAL 9002) on the inside of the door. Side frames and fascias are delivered in Woodgrain (Traffic White RAL 9016) as standard. Lintel and frame fascias are supplied in Traffic White (RAL 9016) as standard or optionally in a colour complementing your Duragrain door.



#### Concrete



# Beige



#### Мосса



# Grigio



# Grigio scuro



# **Rusty Steel**





#### Bamboo



#### Burned Oak



# Cherry



#### Nature Oak



#### Pine



# Rusty Oak



#### Noce Sorrento Balsamico



#### Noce Sorrento, plain



# Sapele



# Sheffield



# Teak



### Weathered Look



#### Terra Walnut



# Colonial Walnut





#### White Brushed

### White Oak



### White Oiled Oak



#### Whitewashed Oak





Bunford Lane, Yeovil, Somerset, BA20 2EJ Tel: (01935) 443722 Fax: (01935) 443744

www.garador.co.uk



Garador is the UK's leading manufacturer of garage doors and operators, with an ultra-modern production facility located in Somerset. We use German engineering expertise to produce highly sophisticated doors and operators. By purchasing a Garador product you can be assured of the highest level of quality, safety and security. With a nationwide network of stockists, installers and service technicians we are an ideal partner for