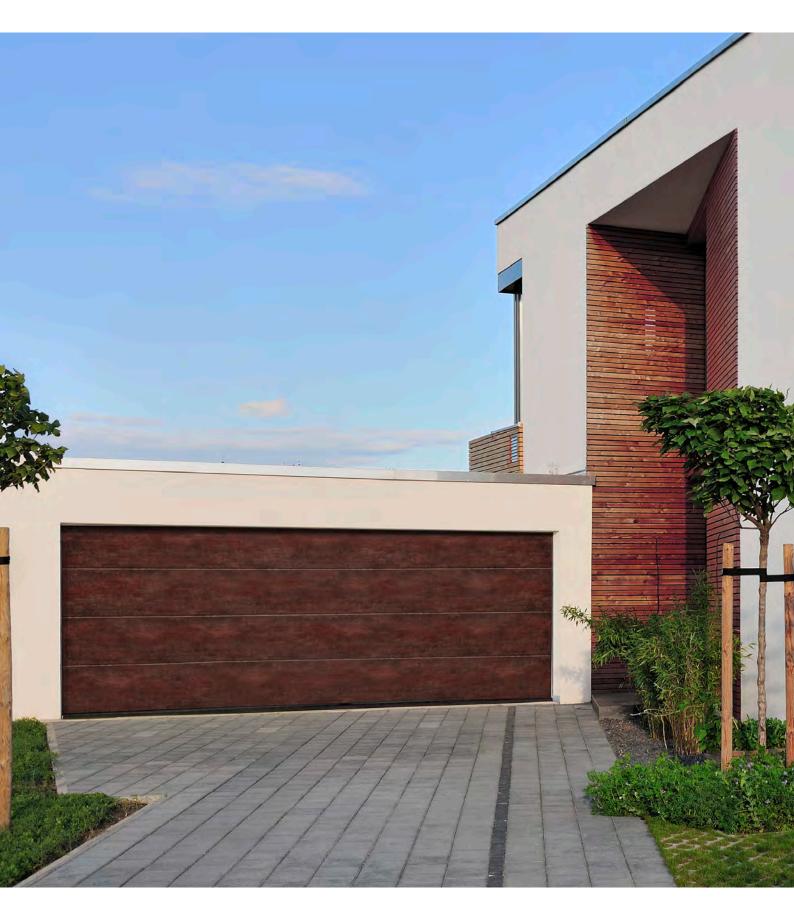

# Duragrain Sectional Garage Doors

NEW Choice of 24 colour finishes with scratch resistant Duragrain coating

#### Duragrain door design

The Duragrain surface finish, with its UV-resistant print and scratch resistant coating, ensures a beautiful door design that will stand the test of time. There are 24 different decorative printed colour finishes that are detailed and natural in their appearance.

Duragrain sectional garage doors are supplied in Grey White (RAL 9002) on the inside of the door. Side frames and fascias are delivered in Woodgrain (Traffic White RAL 9016) as standard. Lintel and frame fascias are supplied in Traffic White (RAL 9016) as standard or optionally in a colour complementing your Duragrain door.