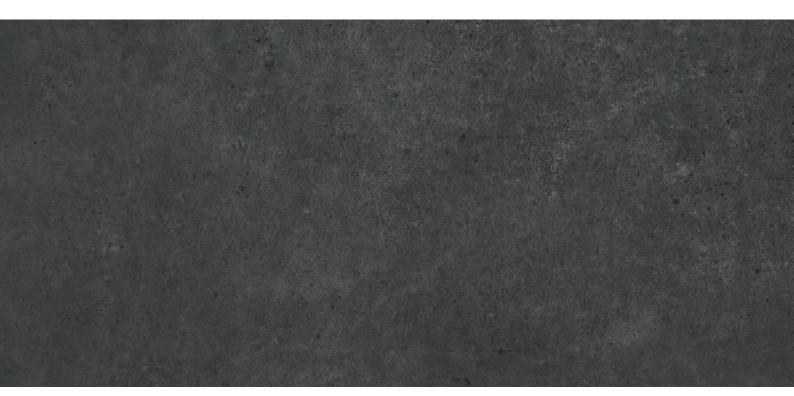

Rusty Oak, Page 12



Sheffield, Page 14



Colonial Walnut, Page 17



Whitewashed Oak, Page 19







#### Duragrain door design

The Duragrain surface finish, with its UV-resistant print and scratch resistant coating, ensures a beautiful door design that will stand the test of time. There are 24 different decorative printed colour finishes that are detailed and natural in their appearance.

Duragrain sectional garage doors are supplied in Grey White (RAL 9002) on the inside of the door. Side frames and fascias are delivered in Woodgrain (Traffic White RAL 9016) as standard. Lintel and frame fascias are supplied in Traffic White (RAL 9016) as standard or optionally in a colour complementing your Duragrain door.



#### Concrete



# Beige



#### Мосса



# Grigio



# Grigio scuro



# **Rusty Steel**





#### Bamboo



#### Burned Oak



# Cherry



#### Nature Oak



#### Pine



# Rusty Oak



#### Noce Sorrento Balsamico



#### Noce Sorrento, plain



# Sapele



# Sheffield



# Teak



### Weathered Look



#### Terra Walnut



# Colonial Walnut





#### White Brushed

### White Oak



### White Oiled Oak



#### Whitewashed Oak





Bunford Lane, Yeovil, Somerset, BA20 2EJ Tel: (01935) 443722 Fax: (01935) 443744

www.garador.co.uk



Garador is the UK's leading manufacturer of garage doors and operators, with an ultra-modern production facility located in Somerset. We use German engineering expertise to produce highly sophisticated doors and operators. By purchasing a Garador product you can be assured of the highest level of quality, safety and security. W