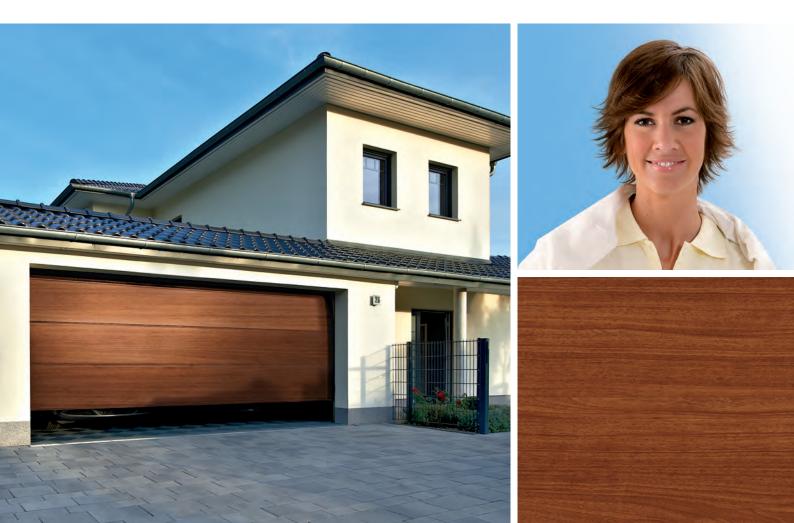

# Duragrain Sectional Garage Doors

NEW Choice of 24 colour finishes with scratch resistant Duragrain coating

#### Duragrain door design

The Duragrain surface finish, with its UV-resistant print and scratch resistant coating, ensures a beautiful door design that will stand the test of time. There are 24 different decorative printed colour finishes that are detailed and natural in their appearance.

Duragrain sectional garage doors are supplied in Grey White (RAL 9002) on the inside of the door. Side frames and fascias are delivered in Woodgrain (Traffic White RAL 9016) as standard. Lintel and frame fascias are supplied in Traffic White (RAL 9016) as standard or optionally in a colour complementing your Duragrain door.