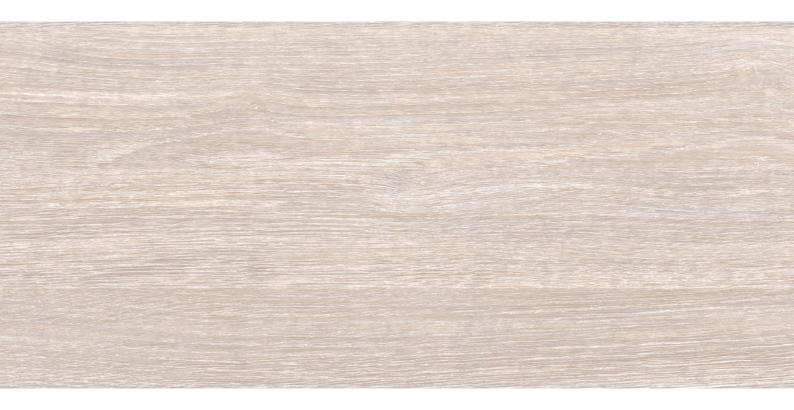

h resistant coating, ensures a beautiful door design that will stand the test of time. There are 24 different decorative printed colour finishes that are detailed and natural in their appearance.

Duragrain sectional garage doors are supplied in Grey White (RAL 9002) on the inside of the door. Side frames and fascias are delivered in Woodgrain (Traffic White RAL 9016) as standard. Lintel and frame fascias are supplied in Traffic White (RAL 9016) as standard or optionally in a colour complementing your Duragrain door.



#### Concrete



# Beige



#### Мосса



# Grigio



# Grigio scuro



# **Rusty Steel**





#### Bamboo



#### Burned Oak



# Cherry



#### Nature Oak



#### Pine



# Rusty Oak



#### Noce Sorrento Balsamico



#### Noce Sorrento, plain



# Sapele



# Sheffield



# Teak



### Weathered Look



#### Terra Walnut



# Colonial Walnut





#### White Brushed

### White Oak



### White Oiled Oak



#### Whitewashed Oak





Bunford Lane, Yeovil, Somerset, BA20 2EJ Tel: (01935) 443722 Fax: (01935) 443744

www.garador.co.uk



Garador is the UK's leading manufacturer of garage doors and operators, with an ultra-modern production facility located in Somerset. We use German engineering expertise to produce highly sophisticated doors and operators. By purchasing a Garador product you can be assured of the highest level of quality, safety and security. With a nationwide network of stockists, installers and service technicians we are an ideal partner for your project.