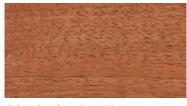

# Duragrain Sectional Garage Doors

NEW Choice of 24 colour finishes with scratch resistant Duragrain coating



#### Choose from 24 Duragrain colour finishes



Concrete, Page 6



Grigio scuro, Page 8



Cherry, Page 11



Noce Sorrento Balsamico, Page 13



Teak, Page 16



White Brushed, Page 18



Beige, Page 6



Rusty Steel, Page 8



Nature Oak, Page 11



Noce Sorrento, plain, Page 13



Weathered Look, Page 16



White Oak, Page 18



Mocca, Page 7



Bamboo, Page 10



Pine, Page 12



Sapele, Page 14



Terra Walnut, Page 17



White Oiled Oak, Page 19



Grigio, Page 7



Burned Oak, Page 10



Rusty Oak, Page 12



Sheffield, Page 14



Colonial Walnut, Page 17



Whitewashed Oak, Page 19







#### Duragrain door design

The Duragrain surface finish, with its UV-resistant print and scratch resistant coating, ensures a beautiful door design that will stand the test of time. There are 24 different decorative printed colour finishes that are detailed and natural in their appearance.

Duragrain sectional garage doors are supplied in Grey White (RAL 9002) on the inside of the door. Side frames and fascias are delivered in Woodgrain (Traffic White RAL 9016) as standard. Lintel and frame fascias are supplied in Traffic White (RAL 9016) as standard or optionally in a colour complementing your Duragrain door.



#### Concrete



# Beige



#### Мосса



# Grigio



# Grigio scuro



# **Rusty Steel**





#### Bamboo



#### B