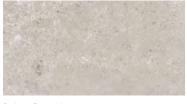

# Duragrain Sectional Garage Doors

NEW Choice of 24 colour finishes with scratch resistant Duragrain coating



#### Choose from 24 Duragrain colour finishes



Concrete, Page 6



Grigio scuro, Page 8



Cherry, Page 11



Noce Sorrento Balsamico, Page 13



Teak, Page 16



White Brushed, Page 18



Beige, Page 6



Rusty Steel, Page 8



Nature Oak, Page 11



Noce Sorrento, plain, Page 13



Weathered Look, Page 16



White Oak, Page 18



Mocca, Page 7



Bamboo, Page 10



Pine, Page 12



Sapele, Page 14



Terra Walnut, Page 17



White Oiled Oak, Page 19



Grigio, Page 7



Burned Oak, Page 10



Rusty Oak, Page 12



Sheffield, Page 14



Colonial Walnut, Page 17



Whitewashed Oak, Page 19







#### Duragrain door design

The Duragrain surface finish, with its UV-resistant print and scratch resistant coating, ensures a beautiful door design that will stand the test of time. There are 24 different decorative printed colour finishes that are detailed and natural in their appearance.

Duragrain sectional garage doors are supplied in Grey White (RAL 9002) on the inside of th