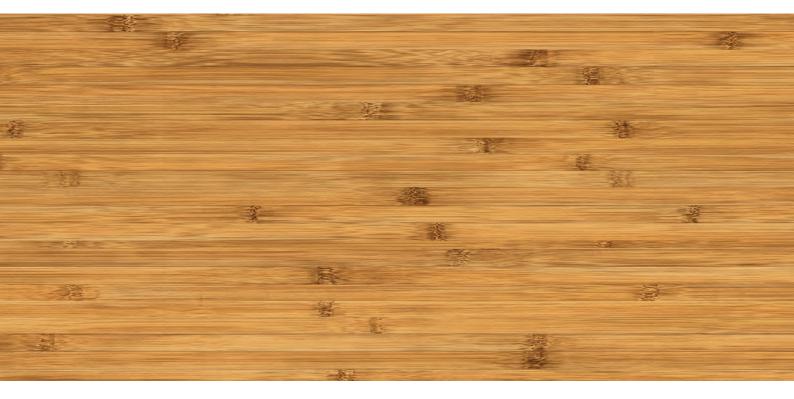

age 14



Colonial Walnut, Page 17



Whitewashed Oak, Page 19







#### Duragrain door design

The Duragrain surface finish, with its UV-resistant print and scratch resistant coating, ensures a beautiful door design that will stand the test of time. There are 24 different decorative printed colour finishes that are detailed and natural in their appearance.

Duragrain sectional garage doors are supplied in Grey White (RAL 9002) on the inside of the door. Side frames and fascias are delivered in Woodgrain (Traffic White RAL 9016) as standard. Lintel and frame fascias are supplied in Traffic White (RAL 9016) as standard or optionally in a colour complementing your Duragrain door.



#### Concrete



# Beige



#### Мосса



# Grigio



# Grigio scuro



# **Rusty Steel**





#### Bamboo



#### Burned Oak



# Cherry



#### Nature Oak



#### Pine



# Rusty Oak



#### Noce Sorrento Balsamico



#### Noce Sorrento, plain



# Sapele



# Sheffield



# Teak



### Weathered Look



#### Terra Walnut



# Colonial Walnut





#### White Brushed

### White Oak



### White Oiled Oak



#### Whitewashed Oak





Bunford Lane, Yeovil, Somerset, BA20 2EJ Tel: (01935) 443722 Fax: (01935) 443744

www.garador.co.uk



Garador is the UK's leading manufacturer of garage doors and operators, with an ultra-modern production facility located in Somerset. We use German engineering expertise to produce highly sophisticated doors and operators. By purchasing a Garador product you can be assured of the highest level of quality, safety and security. With a nationwide network of stockists,