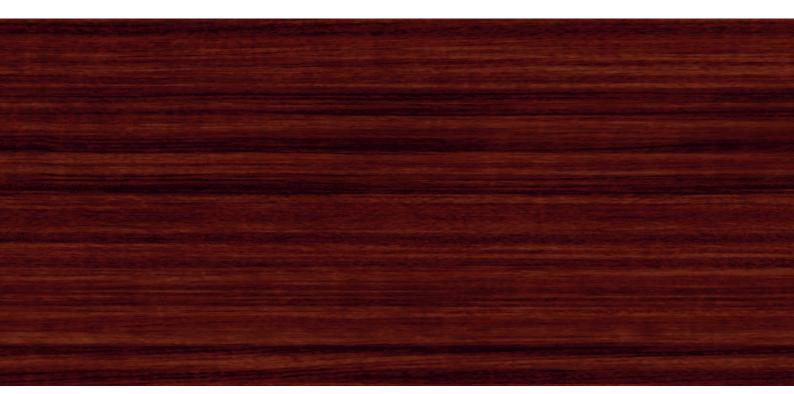

rint and scratch resistant coating, ensures a beautiful door design that will stand the test of time. There are 24 different decorative printed colour finishes that are detailed and natural in their appearance.

Duragrain sectional garage doors are supplied in Grey White (RAL 9002) on the inside of the door. Side frames and fascias are delivered in Woodgrain (Traffic White RAL 9016) as standard. Lintel and frame fascias are supplied in Traffic White (RAL 9016) as standard or optionally in a colour complementing your Duragrain door.



#### Concrete



# Beige



#### Мосса



# Grigio



# Grigio scuro



# **Rusty Steel**





#### Bamboo



#### Burned Oak



# Cherry



#### Nature Oak



#### Pine



# Rusty Oak



#### Noce Sorrento Balsamico



#### Noce Sorrento, plain



# Sapele



# Sheffield



# Teak



### Weathered Look



#### Terra Walnut



# Colonial Walnut





#### White Brushed

### White Oak



### White Oiled Oak



#### Whitewashed Oak





Bunford Lane, Yeovil, Somerset, BA20 2EJ Tel: (01935) 443722 Fax: (01935) 443744

www.garador.co.uk



Garador is the UK's leading manufacturer of garage doors and operators, with an ultra-modern production facility located in Somerset. We use German engineering expertise to produce highly sophisticated doors and operators. By purchasing a Garador product you can be assured of the highest level of quality, safety and security. With a nationwide network of stockists, installers and service technicians we are an ideal partner for your project.