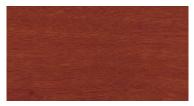

# Duragrain Sectional Garage Doors

NEW Choice of 24 colour finishes with scratch resistant Duragrain coating



#### Choose from 24 Duragrain colour finishes



Concrete, Page 6



Grigio scuro, Page 8



Cherry, Page 11



Noce Sorrento Balsamico, Page 13



Teak, Page 16



White Brushed, Page 18



Beige, Page 6



Rusty Steel, Page 8



Nature Oak, Page 11



Noce Sorrento, plain, Page 13



Weathered Look, Page 16



White Oak, Page 18



Mocca, Page 7



Bamboo, Page 10



Pine, Page 12



Sapele, Page 14



Terra Walnut, Page 17



White Oiled Oak, Page 19



Grigio, Page 7



Burned Oak, Page 10



Rusty Oak, Page 12



Sheffield, Page 14



Colonial Walnut, Page 17



Whitewashed Oak, Page 19







#### Duragrain door design

The Duragrain surface finish, with its UV-resistant print and scratch resistant coating, ensures a beautiful door design that will stand the test of time. There are 24 different decorative printed colour finishes that are detailed and natural in their appearance.

Duragrain sectional garage doors are supplied in Grey White (RAL 9002) on the inside of the door. Side frames and fascias are delivered in Woodgrain (Traffic White RAL 9016) as standard. Lintel and frame fascias are supplied in Traffic White (RAL 9016) as standard or optionally in a colour complementing your Duragrain door.



#### Concrete



# Beige



#### Мосса



# Grigio



# Grigio scuro