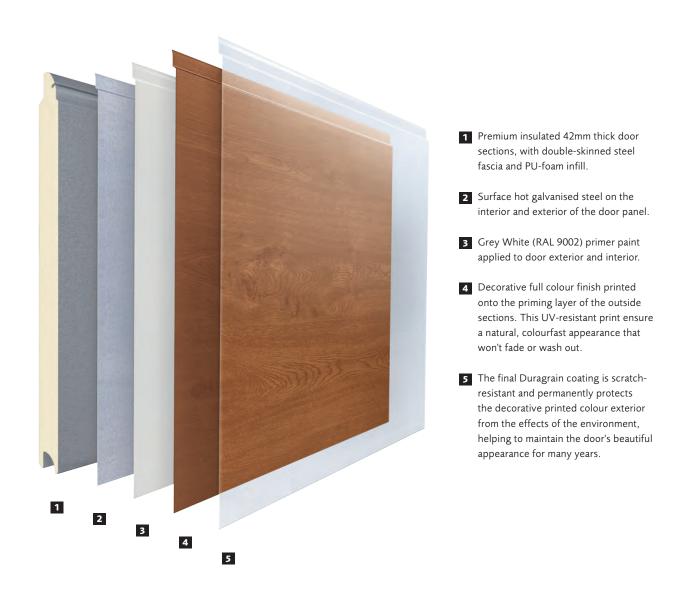

#### Duragrain door design

The Duragrain surface finish, with its UV-resistant print and scratch resistant coating, ensures a beautiful door design that will stand the test of time. There are 24 different decorative printed colour finishes that are detailed and natural in their appearance.

Duragrain sectional garage doors are supplied in Grey White (RAL 9002) on the inside of the door. Side frames and fascias are delivered in Woodgrain (Traffic White RAL 9016) as standard. Lintel and frame fascias are supplied in Traffic White (RAL 9016) as standard or optionally in a colour complementing your Duragrain door.