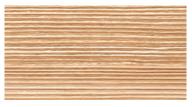

# Duragrain Sectional Garage Doors

NEW Choice of 24 colour finishes with scratch resistant Duragrain coating



#### Choose from 24 Duragrain colour finishes



Concrete, Page 6



Grigio scuro, Page 8



Cherry, Page 11



Noce Sorrento Balsamico, Page 13



Teak, Page 16



White Brushed, Page 18



Beige, Page 6



Rusty Steel, Page 8



Nature Oak, Page 11



Noce Sorrento, plain, Page 13



Weathered Look, Page 16



White Oak, Page 18



Mocca, Page 7



Bamboo, Page 10



Pine, Page 12



Sapele, Page 14



Terra Walnut, Page 17



White Oiled Oak, Page 19



Grigio, Page 7



Burned Oak, Page 10



Rusty Oak, Page 12



Sheffield, Page 14



Colonial Walnut, Page 17



Whitewashed Oak, Page 19







#### Duragrain door design

The Duragrain surface finish, with its UV-resistant print and scratch resistant coating, ensures a beautiful door design that will stand the test of time. There are 24 different decorative printed colour finishes that are detailed and natural in their appearance.

Duragrain sectional garage doors are supplied in Grey White (RAL 9002) on the inside of the door. Side frames and fascias are delivered in Woodgrain (Traffic White RAL 9016) as standard. Lintel and frame fascias are supplied in Traffic White (RAL 9016) as standard or opt