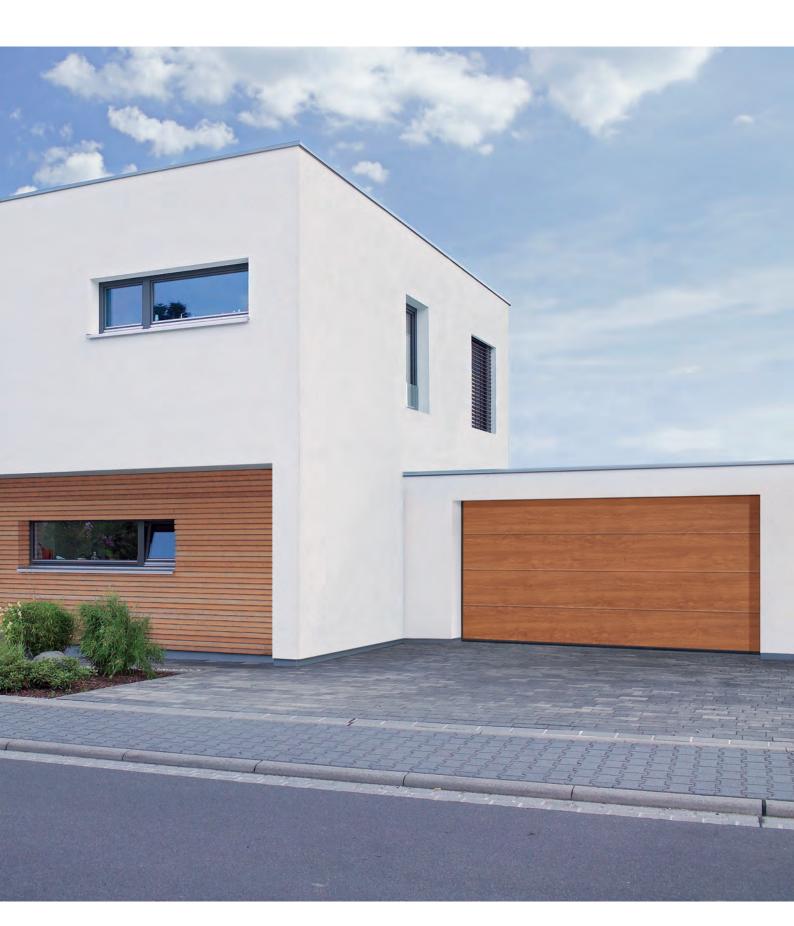

# Duragrain Sectional Garage Doors

NEW Choice of 24 colour finishes with scratch resistant Duragrain coating

#### Duragrain door design

The Duragrain surface finish, with its UV-resistant print and scratch resistant coating, ensures a beautiful door design that will stand the test of time. There are 24 different decorative printed colour finishes that are detailed and natural in their appearance.

Duragrain sectional garage doors are supplied in Grey White (RAL 9002) on the inside of the door. Side frames and fascias are delivered in Woodgrain (Traffic White RAL 9016) as standard. Lintel and frame fascias are supplied in Traffic White (RAL 9016) as standard or optionally in a colour complementing your Duragrain door.