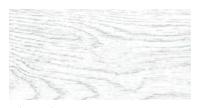

# Duragrain Sectional Garage Doors

NEW Choice of 24 colour finishes with scratch resistant Duragrain coating



#### Choose from 24 Duragrain colour finishes



Concrete, Page 6



Grigio scuro, Page 8



Cherry, Page 11



Noce Sorrento Balsamico, Page 13



Teak, Page 16



White Brushed, Page 18



Beige, Page 6



Rusty Steel, Page 8



Nature Oak, Page 11



Noce Sorrento, plain, Page 13



Weathered Look, Page 16



White Oak, Page 18



Mocca, Page 7



Bamboo, Page 10



Pine, Page 12



Sapele, Page 14



Terra Walnut, Page 17



White Oiled Oak, Page 19



Grigio, Page 7



Burned Oak, Page 10



Rusty Oak, Page 12



Sheffield, Page 14



Colonial Walnut, Page 17



Whitewashed Oak, Page 19







#### Duragrain door design

The Duragrain surface finish, with its UV-resistant print and scratch resistant coating, ensures a beautiful door design that will stand the test of time. There are 24 different decorative printed colour finishes that are detailed and natural in their appearance.

Duragrain sectional garage doors are supplied in Grey White (RAL 9002) on the inside of the door. Side frames and fascias are delivered in Woodgrain (Traffic White RAL 9016) as standard. Lintel and frame fascias a