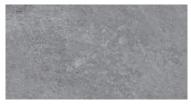

# Duragrain Sectional Garage Doors

NEW Choice of 24 colour finishes with scratch resistant Duragrain coating



#### Choose from 24 Duragrain colour finishes



Concrete, Page 6



Grigio scuro, Page 8



Cherry, Page 11



Noce Sorrento Balsamico, Page 13



Teak, Page 16



White Brushed, Page 18



Beige, Page 6



Rusty Steel, Page 8



Nature Oak, Page 11



Noce Sorrento, plain, Page 13



Weathered Look, Page 16



White Oak, Page 18



Mocca, Page 7



Bamboo, Page 10



Pine, Page 12



Sapele, Page 14



Terra Walnut, Page 17



White Oiled Oak, Page 19



Grigio, Page 7



Burned Oak, Page 10



Rusty Oak, Page 12



Sheffield, Page 14



Colonial Walnut, Page 17



Whitewashed Oak, Page 19







#### Duragrain door design

The Duragrain surface finish, with its UV-resistant print and scratch resistant coating, ensures a beautiful door design that will stand the test of time. There are 24 different decorative printed colour finishes that are detailed and natural in their appearance.

Duragrain sectional garage doors are supplied in Grey White (RAL 9002) on the inside of the door. Side frames and fascias are delivered in Woodgrain (Traffic White RAL 9016) as standard. Lintel and frame fascias are supplied in Traffic White (RAL 9016) as standard or optionally in a colour complementing your Duragrain door.



#### Concrete



# Beige



###