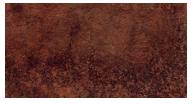

# Duragrain Sectional Garage Doors

NEW Choice of 24 colour finishes with scratch resistant Duragrain coating



#### Choose from 24 Duragrain colour finishes



Concrete, Page 6



Grigio scuro, Page 8



Cherry, Page 11



Noce Sorrento Balsamico, Page 13



Teak, Page 16



White Brushed, Page 18



Beige, Page 6



Rusty Steel, Page 8



Nature Oak, Page 11



Noce Sorrento, plain, Page 13



Weathered Look, Page 16



White Oak, Page 18



Mocca, Page 7



Bamboo, Page 10



Pine, Page 12



Sapele, Page 14



Terra Walnut, Page 17



White Oiled Oak, Page 19



Grigio, Page 7



Burned Oak, Page 10



Rusty Oak, Page 12



Sheffield, Page 14



Colonial Walnut, Page 17



Whitewashed Oak, Page 19







#### Duragrain door design

The Duragrain surface finish, with its UV-resistant print and scratch resistant coating, ensures a beautiful door design that will stand the test of time. There are 24 different decorative printed colour finishes that are detailed and natural in their appearance.

Duragrain sectional garage doors are supplied in Grey White (RAL 9002) on the inside of the door. Side fram