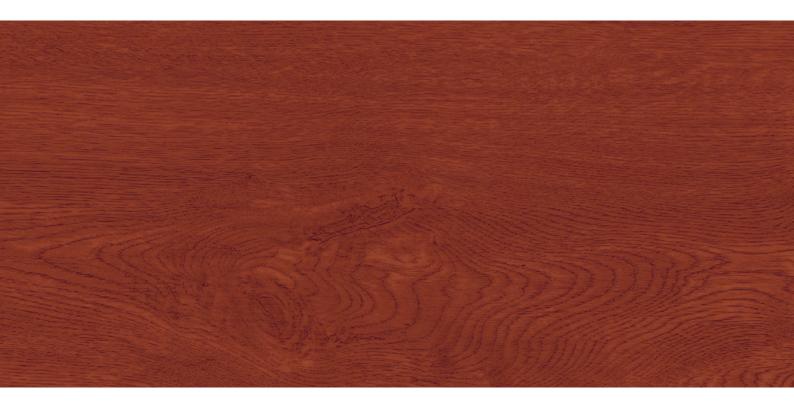

agrain door design

The Duragrain surface finish, with its UV-resistant print and scratch resistant coating, ensures a beautiful door design that will stand the test of time. There are 24 different decorative printed colour finishes that are detailed and natural in their appearance.

Duragrain sectional garage doors are supplied in Grey White (RAL 9002) on the inside of the door. Side frames and fascias are delivered in Woodgrain (Traffic White RAL 9016) as standard. Lintel and frame fascias are supplied in Traffic White (RAL 9016) as standard or optionally in a colour complementing your Duragrain door.



#### Concrete



# Beige



#### Мосса



# Grigio



# Grigio scuro



# **Rusty Steel**





#### Bamboo



#### Burned Oak



# Cherry



#### Nature Oak



#### Pine



# Rusty Oak



#### Noce Sorrento Balsamico



#### Noce Sorrento, plain



# Sapele



# Sheffield



# Teak



### Weathered Look



#### Terra Walnut



# Colonial Walnut





#### White Brushed

### White Oak



### White Oiled Oak



#### Whitewashed Oak





Bunford Lane, Yeovil, Somerset, BA20 2EJ Tel: (01935) 443722 Fax: (01935) 443744

www.garador.co.uk



Garador is the UK's leading manufacturer of garage doors and operators, with an ultra-modern production facility located in Somerset. We use German engineering expertise to produce highly sophisticated doors and operators. By purchasing a Garador product you can be assured of the highest level of quality, safety and security. With a nationwide network of stockists, installers and service technicians we are an ideal partner for your project.