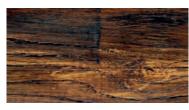

# Duragrain Sectional Garage Doors

NEW Choice of 24 colour finishes with scratch resistant Duragrain coating



#### Choose from 24 Duragrain colour finishes



Concrete, Page 6



Grigio scuro, Page 8



Cherry, Page 11



Noce Sorrento Balsamico, Page 13



Teak, Page 16



White Brushed, Page 18



Beige, Page 6



Rusty Steel, Page 8



Nature Oak, Page 11



Noce Sorrento, plain, Page 13



Weathered Look, Page 16



White Oak, Page 18



Mocca, Page 7



Bamboo, Page 10



Pine, Page 12



Sapele, Page 14



Terra Walnut, Page 17



White Oiled Oak, Page 19



Grigio, Page 7



Burned Oak, Page 10



Rusty Oak, Page 12



Sheffield, Page 14



Colonial Walnut, Page 17



Whitewashed Oak, Page 19







#### Duragrain door design

The Duragrain surface finish, with its UV-resistant print and scratch resistant coating, ensures a beautiful door design that will stand the test of time. There are 24 different decorative printed colour finishes that are detailed and natural in their appearance.

Duragrain sectional garage doors are supplied in Grey White (RAL 9002) on the inside of the door. Side frames and fascias are delivered in Woodgrain (Traffic White RAL 9016) as standard. Lintel and frame fascias are supplied in Traffic White (RAL 9016) as standard or optionally in a colour complementing your Duragrain door.



#### Concrete



# Beige



#### Мосса



# Grigi