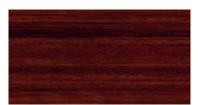

# Duragrain Sectional Garage Doors

NEW Choice of 24 colour finishes with scratch resistant Duragrain coating



#### Choose from 24 Duragrain colour finishes



Concrete, Page 6



Grigio scuro, Page 8



Cherry, Page 11



Noce Sorrento Balsamico, Page 13



Teak, Page 16



White Brushed, Page 18



Beige, Page 6



Rusty Steel, Page 8



Nature Oak, Page 11



Noce Sorrento, plain, Page 13



Weathered Look, Page 16



White Oak, Page 18



Mocca, Page 7



Bamboo, Page 10



Pine, Page 12



Sapele, Page 14



Terra Walnut, Page 17



White Oiled Oak, Page 19



Grigio, Page 7



Burned Oak, Page 10



Rusty Oak, Page 12



Sheffield, Page 14



Colonial Walnut, Page 17



Whitewashed Oak, Page 19







#### Duragrain door design

The Duragrain surface finish, with its UV-resistant print and scratch resistant coating, ensures a beautiful door design that will stand the test of time. There are 24 different decorative printed colour finishes that are detailed and natural in their appearance.

Duragrain sectional garage doors are supplied in Grey White (RAL 9002) on the inside of the door. Side frames and fascias are delivered in Woodgrain (Traffic White RAL 9016) as standard. Lintel and frame fascias are supplied in Traffic White (RAL 9016) as standard or optionally in a colo