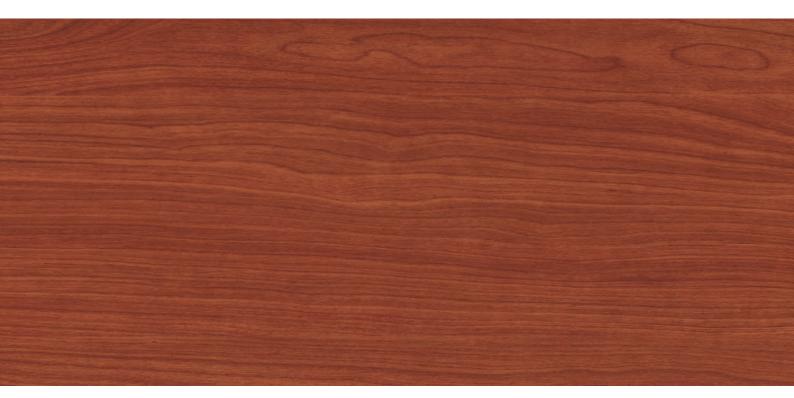

17



Whitewashed Oak, Page 19







#### Duragrain door design

The Duragrain surface finish, with its UV-resistant print and scratch resistant coating, ensures a beautiful door design that will stand the test of time. There are 24 different decorative printed colour finishes that are detailed and natural in their appearance.

Duragrain sectional garage doors are supplied in Grey White (RAL 9002) on the inside of the door. Side frames and fascias are delivered in Woodgrain (Traffic White RAL 9016) as standard. Lintel and frame fascias are supplied in Traffic White (RAL 9016) as standard or optionally in a colour complementing your Duragrain door.



#### Concrete



# Beige



#### Мосса



# Grigio



# Grigio scuro



# **Rusty Steel**





#### Bamboo



#### Burned Oak



# Cherry



#### Nature Oak



#### Pine



# Rusty Oak



#### Noce Sorrento Balsamico



#### Noce Sorrento, plain



# Sapele



# Sheffield



# Teak



### Weathered Look



#### Terra Walnut



# Colonial Walnut





#### White Brushed

### White Oak



### White Oiled Oak



#### Whitewashed Oak





Bunford Lane, Yeovil, Somerset, BA20 2EJ Tel: (01935) 443722 Fax: (01935) 443744

www.garador.co.uk



Garador is the UK's leading manufacturer of garage doors and operators, with an ultra-modern production facility located in Somerset. We use German engineering expertise to produce highly sophisticated doors and operators. By purchasing a Garador product you can be assured of the highest level of quality, safety and security. With a nationwide network of stockists, installers and service technic