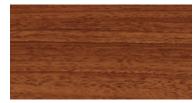

# Duragrain Sectional Garage Doors

NEW Choice of 24 colour finishes with scratch resistant Duragrain coating



#### Choose from 24 Duragrain colour finishes



Concrete, Page 6



Grigio scuro, Page 8



Cherry, Page 11



Noce Sorrento Balsamico, Page 13



Teak, Page 16



White Brushed, Page 18



Beige, Page 6



Rusty Steel, Page 8



Nature Oak, Page 11



Noce Sorrento, plain, Page 13



Weathered Look, Page 16



White Oak, Page 18



Mocca, Page 7



Bamboo, Page 10



Pine, Page 12



Sapele, Page 14



Terra Walnut, Page 17



White Oiled Oak, Page 19



Grigio, Page 7



Burned Oak, Page 10



Rusty Oak, Page 12



Sheffield, Page 14



Colonial Walnut, Page 17



Whitewashed Oak, Page 19







#### Duragrain door design

The Duragrain surface finish, with its UV-resistant print and scratch resistant coating, ensures a beautiful door design that will stand the test of time. There are 24 different decorative printed colour finishes that are detailed and natural in their appearance.

Duragrain s