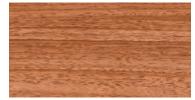

# Duragrain Sectional Garage Doors

NEW Choice of 24 colour finishes with scratch resistant Duragrain coating



#### Choose from 24 Duragrain colour finishes



Concrete, Page 6



Grigio scuro, Page 8



Cherry, Page 11



Noce Sorrento Balsamico, Page 13



Teak, Page 16



White Brushed, Page 18



Beige, Page 6



Rusty Steel, Page 8



Nature Oak, Page 11



Noce Sorrento, plain, Page 13



Weathered Look, Page 16



White Oak, Page 18



Mocca, Page 7



Bamboo, Page 10



Pine, Page 12



Sapele, Page 14



Terra Walnut, Page 17



White Oiled Oak, Page 19



Grigio, Page 7



Burned Oak, Page 10



Rusty Oak, Page 12



Sheffield, Page 14



Colonial Walnut, Page 17



Whitewashed Oak, Page 19







#### Duragrain door design

The Duragrain surface finish, with its UV-resistant print and scratch resistant coating, ensures a beautiful door design that will stand the test of time. There are 24 different decorative printed colour finishes that are detailed and natural in their appearance.

Duragrain sectional garage doors are supplied in Grey White (RAL 9002) on the inside of the door. Side frames and fascias are delivered in Woodgrain (Tra