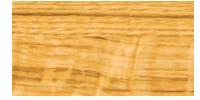

# Duragrain Sectional Garage Doors

NEW Choice of 24 colour finishes with scratch resistant Duragrain coating



#### Choose from 24 Duragrain colour finishes



Concrete, Page 6



Grigio scuro, Page 8



Cherry, Page 11



Noce Sorrento Balsamico, Page 13



Teak, Page 16



White Brushed, Page 18



Beige, Page 6



Rusty Steel, Page 8



Nature Oak, Page 11



Noce Sorrento, plain, Page 13



Weathered Look, Page 16



White Oak, Page 18



Mocca, Page 7



Bamboo, Page 10



Pine, Page 12



Sapele, Page 14



Terra Walnut, Page 17



White Oiled Oak, Page 19



Grigio, Page 7



Burned Oak, Page 10



Rusty Oak, Page 12



Sheffield, Page 14



Colonial Walnut, Page 17



Whitewashed Oak, Page 19







#### Duragrain door design

The Duragrain surface finish, with its UV-resistant print and scratch resistant coating, ensures a beautiful door design that will stand the test of time. There are 24 different decorative printed colour finishes that are detailed and natural in their appearance.

Duragrain sectional garage doors are supplied in Grey White (RAL 9002) on the inside of the door. Side frames and fascias are deli