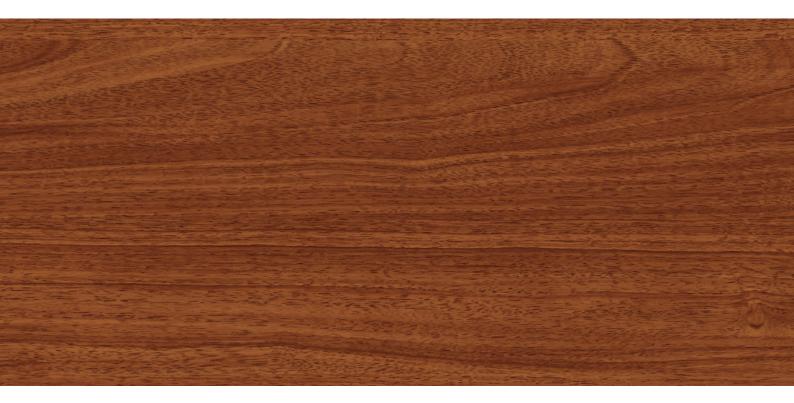

n surface finish, with its UV-resistant print and scratch resistant coating, ensures a beautiful door design that will stand the test of time. There are 24 different decorative printed colour finishes that are detailed and natural in their appearance.

Duragrain sectional garage doors are supplied in Grey White (RAL 9002) on the inside of the door. Side frames and fascias are delivered in Woodgrain (Traffic White RAL 9016) as standard. Lintel and frame fascias are supplied in Traffic White (RAL 9016) as standard or optionally in a colour complementing your Duragrain door.



#### Concrete



# Beige



#### Мосса



# Grigio



# Grigio scuro



# **Rusty Steel**





#### Bamboo



#### Burned Oak



# Cherry



#### Nature Oak



#### Pine



# Rusty Oak



#### Noce Sorrento Balsamico



#### Noce Sorrento, plain



# Sapele



# Sheffield



# Teak



### Weathered Look



#### Terra Walnut



# Colonial Walnut





#### White Brushed

### White Oak



### White Oiled Oak



#### Whitewashed Oak





Bunford Lane, Yeovil, Somerset, BA20 2EJ Tel: (01935) 443722 Fax: (01935) 443744

www.garador.co.uk



Garador is the UK's leading manufacturer of garage doors and operators, with an ultra-modern production facility located in Somerset. We use German engineering expertise to produce highly sophisticated doors and operators. By purchasing a Garador product you can be assured of the highest level of quality, safety and security. With a nationwide network of stockists, installers and service technicians we are an ideal partner for your project.