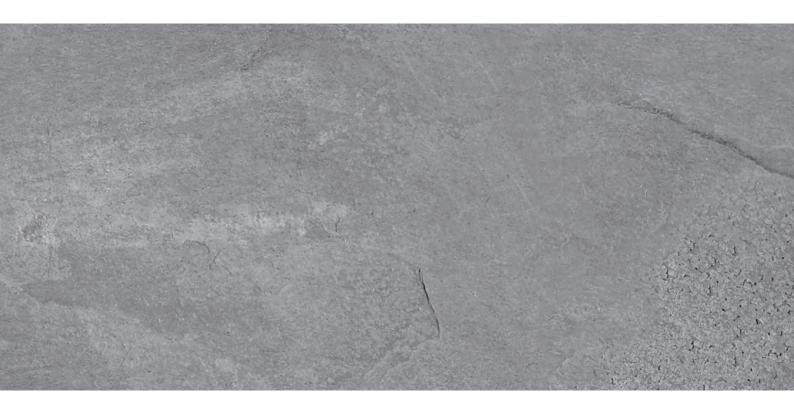

urned Oak, Page 10



Rusty Oak, Page 12



Sheffield, Page 14



Colonial Walnut, Page 17



Whitewashed Oak, Page 19







#### Duragrain door design

The Duragrain surface finish, with its UV-resistant print and scratch resistant coating, ensures a beautiful door design that will stand the test of time. There are 24 different decorative printed colour finishes that are detailed and natural in their appearance.

Duragrain sectional garage doors are supplied in Grey White (RAL 9002) on the inside of the door. Side frames and fascias are delivered in Woodgrain (Traffic White RAL 9016) as standard. Lintel and frame fascias are supplied in Traffic White (RAL 9016) as standard or optionally in a colour complementing your Duragrain door.



#### Concrete



# Beige



#### Мосса



# Grigio



# Grigio scuro



# **Rusty Steel**





#### Bamboo



#### Burned Oak



# Cherry



#### Nature Oak



#### Pine



# Rusty Oak



#### Noce Sorrento Balsamico



#### Noce Sorrento, plain



# Sapele



# Sheffield



# Teak



### Weathered Look



#### Terra Walnut



# Colonial Walnut





#### White Brushed

### White Oak



### White Oiled Oak



#### Whitewashed Oak





Bunford Lane, Yeovil, Somerset, BA20 2EJ Tel: (01935) 443722 Fax: (01935) 443744

www.garador.co.uk



Garador is the UK's leading manufacturer of garage doors and operators, with an ultra-modern production facility located in Somerset. We use German engineering expertise to produce highly sophisticated doors and operators. By purchasing a Garador product you can be assured of the highest level of quality, safe