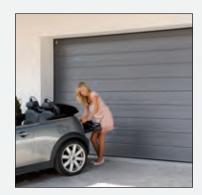

Opening a Super-Size door is simple too - all are power operated by a remote control motor.

It is from the inside that Super-Size doors differ. The weight of a complete door at these sizes is considerable and safe operation is paramount. Consequently doors have up-rated fittings for all load bearing elements and the lifting mechanism is motor driven with torsion spring assistance. A monitored safety edge ensures the door stops and reverses should it encounter an obstruction.

#### Safety Edge Mechanism Doors are factory fitted with a safety edge mechanism which stops the door if it comes into contact with an

**Direct Drive** 

Big doors need power and our direct drive motors are definitely up to the job! Intelligent control ensures safe operation at all times.