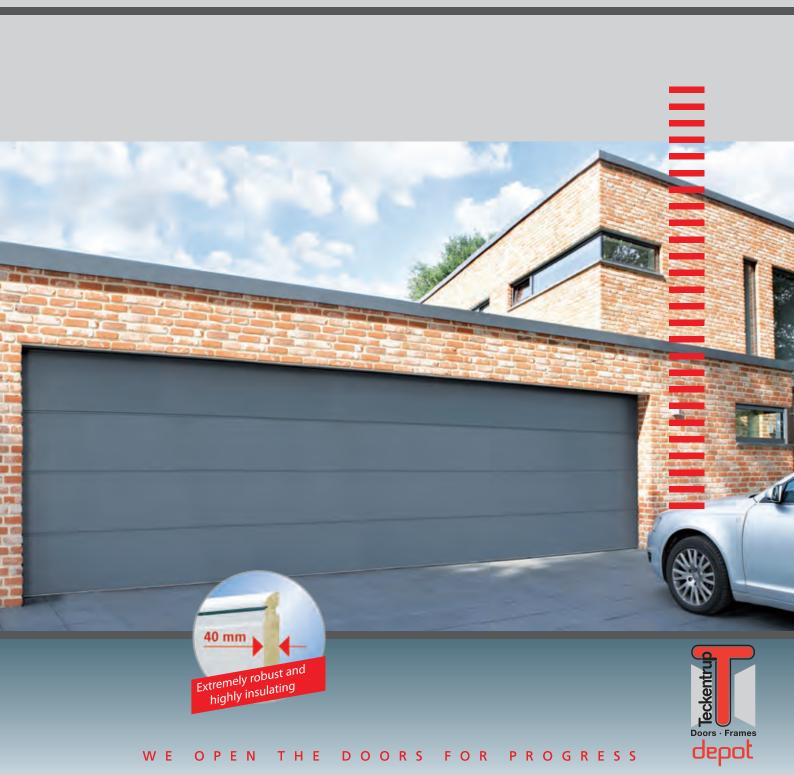

# SUPER-SIZE GSW 40-L Sectional Garage Doors

GARAGE DOORS FROM 6-8m WIDE HIGH PERFORMANCE, MOTORIZED SOLUTION FOR SUPER WIDE GARAGES

#### Super-Size doors are special

From the outside our Super-Size doors are indistinguishable from our "normal" sized garage doors - the same stunning profiles, the same attractive windows and finishes. They are just wider - Super-Size doors start above 5.5m (18'0") wide and reach 8.0m (26'3") wide in a single span.

#### Solid 40mm thick panels

The 40mm thick insulated panels of the Super-Size door are strong, rigid and provide excellent thermal and acoustic performance. Intermediate strips create a thermal barrier that is very effective in reducing heat transmission saving on the energy needed to maintain a pleasant ambient temperature inside the garage.