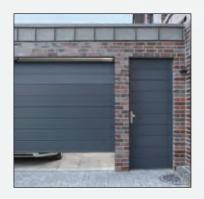

#### Super-Size doors are special

From the outside our Super-Size doors are indistinguishable from our "normal" sized garage doors - the same stunning profiles, the same attractive windows and finishes. They are just wider - Super-Size doors start above 5.5m (18'0") wide and reach 8.0m (26'3") wide in a single span.

Opening a Super-Size door is simple too - all are power operated by a remote control motor.

It is from the inside that Super-Size doors differ. The weight of a complete door at these sizes is considerable and safe operation is paramount. Consequently doors have up-rated fittings for all load bearing elements and the lifting mechanism is motor driven with torsion spring assistance. A monitored safety edge ensures the door stops and reverses should it encounter an obstruction.