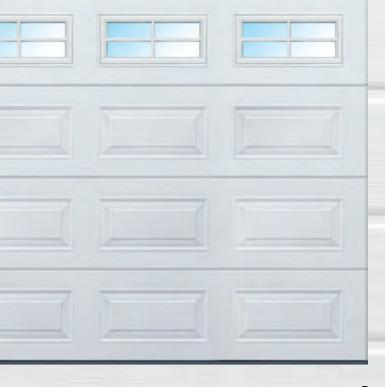

#### Super-Size doors are special

From the outside our Super-Size doors are indistinguishable from our "normal" sized garage doors - the same stunning profiles, the same attractive windows and finishes. They are just wider - Super-Size doors start above 5.5m (18'0") wide and reach 8.0m (26'3") wide in a single span.

#### Solid 40mm thick panels

The 40mm thick insulated panels of the Super-Size door are strong, rigid and provide excellent thermal and acoustic performance. Intermediate strips create a thermal barrier that is very effective in reducing heat transmission saving on the energy needed to maintain a pleasant ambient temperature inside the garage.