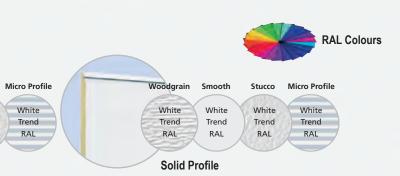

#### Unlimited combinations, well almost!

Their are literally hundreds of possible combinations of texture and finish making it easy to adapt the door to suit your home. Each profile is available in the textured finishes shown above plus all Trend colours and almost all RAL colours.

Doors are supplied as standard in traffic white embossed wood grain on the outside (similar to RAL 9016) and grey white embossed stucco on the inside (RAL 9002).

Golden Oak, Rosewood and Dark Oak are durable wood effect laminates that match well with UPVC doors and windows. Trend colours are a selection of popular colours, however almost all RAL colours are available as an option - just ask.

#### Trend or RAL?

Trend colours are selected shades that have generally come to be considered as the most popular colours for garage doors. The colours are held as coated steel from which door panels are made to order.