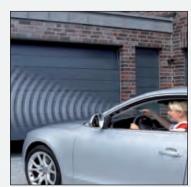

# SUPER-SIZE GSW 40-L Sectional Garage Doors

GARAGE DOORS FROM 6-8m WIDE HIGH PERFORMANCE, MOTORIZED SOLUTION FOR SUPER WIDE GARAGES

#### Super-Size doors are special

From the outside our Super-Size doors are indistinguishable from our "normal" sized garage doors - the same stunning profiles, the same attractive windows and finishes. They are just wider - Super-Size doors start above 5.5m (18'0") wide and reach 8.0m (26'3") wide in a single span.

Opening a Super-Size door is simple too - all are power operated by a remote control motor.

It is from the inside that Super-Size doors differ. The weight of a complete door at these sizes is considerable and safe operation is paramount. Consequently doors have up-rated fittings for all load bearing elements and the lifting mechanism is motor driven with torsion spring assistance. A monitored safety edge ensures the door stops and reverses should it encounter an obstruction.