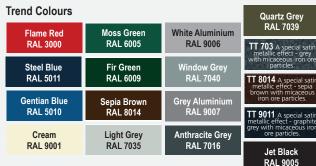

#### Trend or RAL?

Trend colours are selected shades that have generally come to be considered as the most popular colours for garage doors. The colours are held as coated steel from which door panels are made to order.

If the colour you require is not available as a Trend colour, we are able to coat our standard panels to a RAL colour. For doors coloured in this way, doors are made and cut to size from white panels and then sprayed to the required colour.