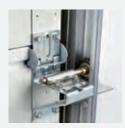

#### Safety Edge Mechanism Doors are factory fitted with a safety edge mechanism which stops the door if it comes into contact with an

**Direct Drive** 

Big doors need power and our direct drive motors are definitely up to the job! Intelligent control ensures safe operation at all times.

**Side Protection** 

A lateral guard prevents a hand from being accidentally caught between the frame and the runner rail.

Finger pinch protection outside/inside

Patented finger pinch protection for outside and inside of the door.