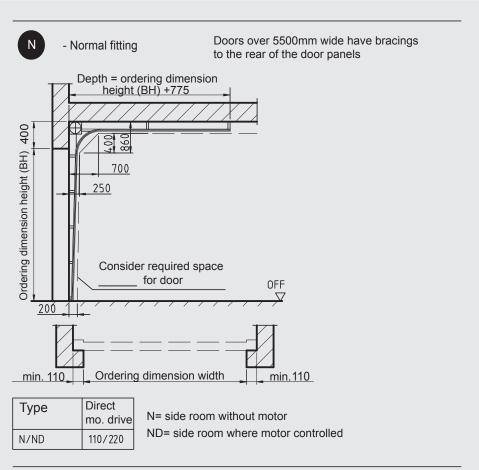

# **Installation Dimensions**

NSH

- Low headroom fitting

Doors over 5500mm wide have bracings to the rear of the door panels

| Type | Direct<br>mo. drive |
|------|---------------------|
| N/ND | 110/220             |

N= side room without motor

ND= side room where motor controlled