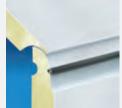

Floor Seal

A rot-proof bottom weather strip made of elastic EPDM rubber profile sits against the floor and will compensate for minor variations in floor level to provide an improved barrier to debris and draughts.