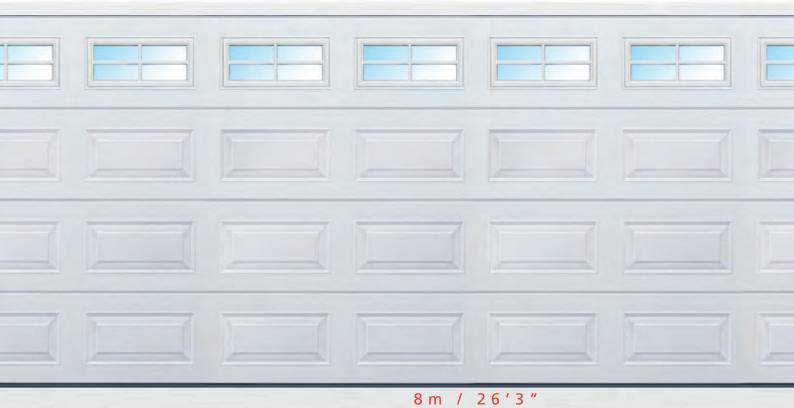

#### Super-Size doors are special

From the outside our Super-Size doors are indistinguishable from our "normal" sized garage doors - the same stunning profiles, the same attractive windows and finishes. They are just wider - Super-Size doors start above 5.5m (18'0") wide and reach 8.0m (26'3") wide in a single span.

#### Make the most of light

Scratch-resistant, 16mm double glazed, easy-clean windows in attractive designs allow natural light into your garage.

Each style is available with clear, frosted or opaque glazing. The window units are fitted with a polyurethane frame that is coloured to match or compliment the panel colour of the door.