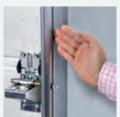

**Side Protection** 

A lateral guard prevents a hand from being accidentally caught between the frame and the runner rail.

Finger pinch protection outside/inside

Patented finger pinch protection for outside and inside of the door.