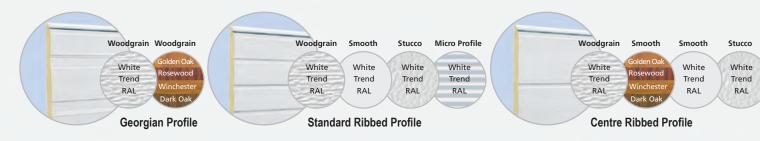

#### Unlimited combinations, well almost!

Their are literally hundreds of possible combinations of texture and finish making it easy to adapt the door to suit your home. Each profile is available in the textured finishes shown above plus all Trend colours and almost all RAL colours.

Doors are supplied as standard in traffic white embossed wood grain on the outside (similar to RAL 9016) and grey white embossed stucco on the inside (RAL 9002).

Golden Oak, Rosewood and Dark Oak are durable wood effect laminates that match well with UPVC doors and windows. Trend colours are a selection of popular colours, however almost all RAL colours are available as an option - just ask.

#### Trend or RAL?

Trend colours are selected shades that have generally come to be considered as the most popular colours for garage doors. The colours are held as coated steel from which door panels are made to order.

If the colour you require is not available as a Trend colour, we are able to coat our standard panels to a RAL colour. For doors coloured in this way, doors are made and cut to size from white panels and then sprayed to the required colour.