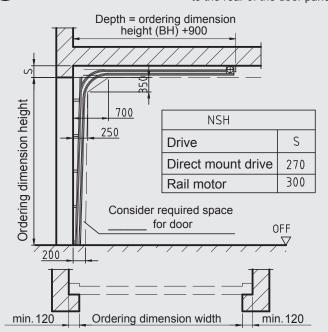

# **Installation Dimensions**

NSH

- Low headroom fitting

Doors over 5500mm wide have bracings to the rear of the door panels

| Type | Direct<br>mo. drive |
|------|---------------------|
| N/ND | 110/220             |

N= side room without motor

ND= side room where motor controlled