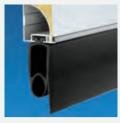

Weather Strips

The door is also has a weather strip at the sides, top and also between the individual sections across the entire width

Please Note: Where doors are exposed to direct sunlight dark colours should be avoided.

Floor Seal

A rot-proof bottom weather strip made of elastic EPDM rubber profile sits against the floor and will compensate for minor variations in floor level to provide an improved barrier to debris and draughts.