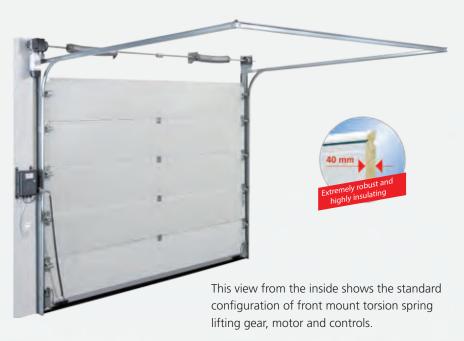

Opening a Super-Size door is simple too - all are power operated by a remote control motor.

It is from the inside that Super-Size doors differ. The weight of a complete door at these sizes is considerable and safe operation is paramount. Consequently doors have up-rated fittings for all load bearing elements and the lifting mechanism is motor driven with torsion spring assistance. A monitored safety edge ensures the door stops and reverses should it encounter an obstruction.

#### Solid 40mm thick panels

The 40mm thick insulated panels of the Super-Size door are strong, rigid and provide excellent thermal and acoustic performance. Intermediate strips create a thermal barrier that is very effective in reducing heat transmission saving on the energy needed to maintain a pleasant ambient temperature inside the garage.

#### Safety Edge Mechanism Doors are factory fitted with a safety edge mechanism which stops the door if it comes into contact with an

**Direct Drive** 

Big doors need power and our direct drive motors are definitely up to the job! Intelligent control ensures safe operation at all times.